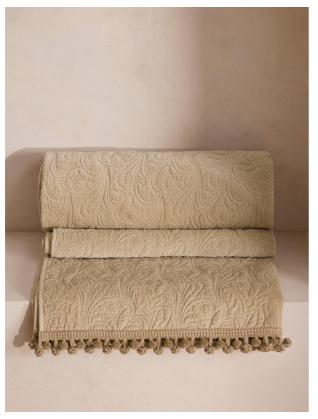

# Obie Bedspread Cream, 245 X 290cm

£785 Regular

£667 Membership

## Product details

Originally hand-painted by our in-house design team using watercolours, our Obie bedspread is made from a quilted cotton velvet and features abstract floral motifs inspired by Art Nouveau. Created using a matelasse stitching technique, the bedspread is finished with a pompom trim - a textural and decorative addition that recalls the sumptuous textures seen in Soho House Rome.