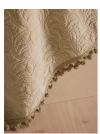

## Product details

Originally hand-painted by our in-house design team using watercolours, our Obie bedspread is made from a quilted cotton velvet and features abstract floral motifs inspired by Art Nouveau. Created using a matelasse stitching technique, the bedspread is finished with a pompom trim - a textural and decorative addition that recalls the sumptuous textures seen in Soho House Rome.