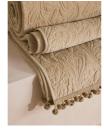

## Product details

Originally hand-painted by our in-house design team using watercolours, our Obie bedspread is made from a quilted cotton velvet and features abstract floral motifs inspired by Art Nouveau. Created using a matelasse stitching technique, the bedspread is finished with a pompom trim - a textural and decorative addition that recalls the sumptuous textures seen in Soho House Rome.