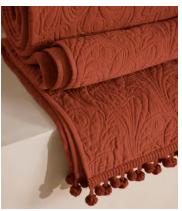

# Obie Bedspread Rust, 245 x 290cm

£785 £390 Regular price £667 £312 Member price

Originally hand-painted by our in-house design team using watercolours, our Obie bedspread is made from a quilted cotton velvet and features abstract floral motifs inspired by Art Nouveau. Created using a matelasse stitching technique, the bedspread is finished with a pompom trim - a textural and decorative addition that recalls the sumptuous textures in Soho House Rome.

## **Details**

Composition: 100% Cotton velvet, 100% feather pad

Construction: Woven

Fabric: Cotton
Handmade: Yes
Pile: Cotton

Care instructions: Dry clean only