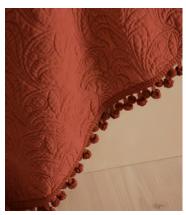

# Obie Bedspread Rust, 245 x 290cm

£785 £390 Regular price £667 £312 Member price

Originally hand-painted by our in-house design team using watercolours, our Obie bedspread is made from a quilted cotton velvet and features abstract floral motifs inspired by Art Nouveau. Created using a matelasse stitching technique, the bedspread is finished with a pompom trim - a textural and decorative addition that recalls the sumptuous textures in Soho House Rome.

## **Details**

Composition: 100% Cotton velvet, 100% feather pad

Construction: Woven

Fabric: Cotton
Handmade: Yes
Pile: Cotton

Care instructions: Dry clean only