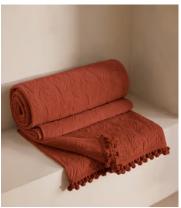

# Obie Bedspread Rust, 245 x 290cm

£785 £390 Regular price £667 £312 Member price

Originally hand-painted by our in-house design team using watercolours, our Obie bedspread is made from a quilted cotton velvet and features abstract floral motifs inspired by Art Nouveau. Created using a matelasse stitching technique, the bedspread is finished with a pompom trim - a textural and decorative addition that recalls the sumptuous textures in Soho House Rome.

## **Details**

Composition: 100% Cotton velvet, 100% feather pad

Construction: Woven

Fabric: Cotton
Handmade: Yes
Pile: Cotton

Care instructions: Dry clean only