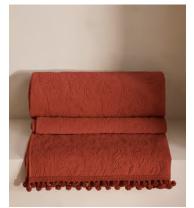

# Obie Bedspread Rust, 245 x 290cm

£785 £390 Regular price £667 £312 Member price

Originally hand-painted by our in-house design team using watercolours, our Obie bedspread is made from a quilted cotton velvet and features abstract floral motifs inspired by Art Nouveau. Created using a matelasse stitching technique, the bedspread is finished with a pompom trim - a textural and decorative addition that recalls the sumptuous textures in Soho House Rome.

## **Details**

Composition: 100% Cotton velvet, 100% feather pad

Construction: Woven

Fabric: Cotton
Handmade: Yes
Pile: Cotton

Care instructions: Dry clean only