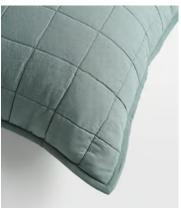

# Lynsey Pillowcase, Sage, Standard

£60 £35 Regular price £51 £28 Member price

The Lynsey pillowcase reflects the cosy textiles seen in the bedrooms at Babington House. The piece has a soft, slubby finish. Pair with our breathable and durable Luna bedding range for a great night's sleep.

### **Details**

Material: Outer - Cotton 91.2%, Linen 8.8%. Inner - Cotton 100%

Care Instructions: Machine wash cold Gentle cycle, Tumble dry low, Do

not iron, Do not bleach.