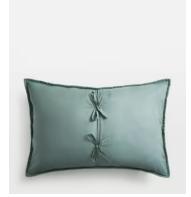

# Lynsey Pillowcase, Sage, Standard

£60 £35 Regular price £51 £28 Member price

The Lynsey pillowcase reflects the cosy textiles seen in the bedrooms at Babington House. The piece has a soft, slubby finish. Pair with our breathable and durable Luna bedding range for a great night's sleep.