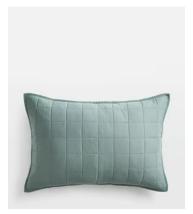

# Lynsey Pillowcase, Sage, Standard

£60 £35 Regular price £51 £28 Member price

The Lynsey pillowcase reflects the cosy textiles seen in the bedrooms at Babington House. The piece has a soft, slubby finish. Pair with our breathable and durable Luna bedding range for a great night's sleep.