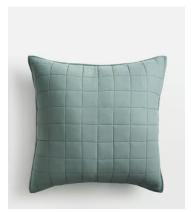

# Lynsey Pillowcase, Sage, Square, Large

£60 £35 Regular price £51 £28 Member price

The Lynsey large square pillowcase reflects the cosy textiles seen in the bedrooms at Babington House. The piece has a soft, slubby finish. Pair with our breathable and durable Luna bedding range for a great night's sleep.