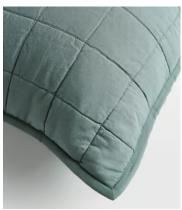

# Lynsey Pillowcase, Sage, Square, Large

£60 £35 Regular price £51 £28 Member price

The Lynsey large square pillowcase reflects the cosy textiles seen in the bedrooms at Babington House. The piece has a soft, slubby finish. Pair with our breathable and durable Luna bedding range for a great night's sleep.

## **Details**

Material: Outer - Cotton 91.2%, Linen 8.8%. Inner - Cotton 100%

Care Instructions: Machine wash cold Gentle cycle, Tumble dry low, Do

not iron, Do not bleach.