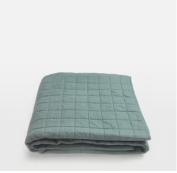

## Lynsey Bedspread, Sage, 245 x 290cm

£320 £160 Regular price £272 £128 Member price

The Lynsey bedspread reflects the cosy textiles seen in the bedrooms at Babington House. The piece has a soft, slubby finish and is quilted in a matelasse style with a plain cotton reverse and cotton wadding. Pair with our breathable and durable Luna bedding range for a great night's sleep.