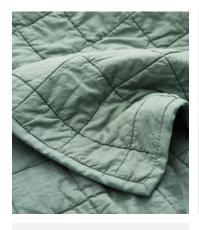

## Lynsey Bedspread, Sage, 245 x 290cm

£320 £160 Regular price £272 £128 Member price

The Lynsey bedspread reflects the cosy textiles seen in the bedrooms at Babington House. The piece has a soft, slubby finish and is quilted in a matelasse style with a plain cotton reverse and cotton wadding. Pair with our breathable and durable Luna bedding range for a great night's sleep.