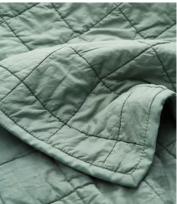

## Lynsey Bedspread, Sage, 230 x 230cm

£250 £125 Regular price £213 £100 Member price

The Lynsey bedspread reflects the cosy textiles seen in the bedrooms at Babington House. The piece has a soft, slubby finish and is quilted in a matelasse style with a plain cotton reverse and cotton wadding. Pair with our breathable and durable Luna bedding range for a great night's sleep.

## **Details**

Material: Outer - Cotton 91.2%, Linen 8.8%. Inner - Cotton 100%

**Care Instructions:** Machine wash cold Gentle cycle, Tumble dry low, Do not iron, Do not bleach.