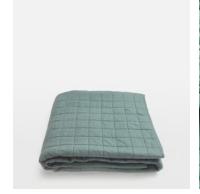

## Lynsey Bedspread, Sage, 230 x 230cm

£250 £125 Regular price £213 £100 Member price

The Lynsey bedspread reflects the cosy textiles seen in the bedrooms at Babington House. The piece has a soft, slubby finish and is quilted in a matelasse style with a plain cotton reverse and cotton wadding. Pair with our breathable and durable Luna bedding range for a great night's sleep.