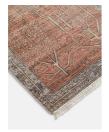

#### Product details

Inspired by classic Persian rugs, our Jaipur runner is hand-knotted in India from 100% wool. Intricate leaves and line-drawn motifs are layered onto a rust base with a border in tonal blue and pink. The runner has a worn, vintage-style finish to create a lived-in feel, reminiscent of the styles seen throughout Soho House Mumbai.