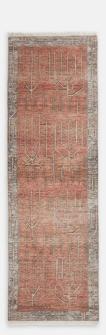

# Jaipur Runner, Rust, 90 X 350cm

| £1,395 | Regular    |
|--------|------------|
| £1,116 | Membership |

#### Product details

Inspired by classic Persian rugs, our Jaipur runner is hand-knotted in India from 100% wool. Intricate leaves and line-drawn motifs are layered onto a rust base with a border in tonal blue and pink. The runner has a worn, vintage-style finish to create a lived-in feel, reminiscent of the styles seen throughout Soho House Mumbai.