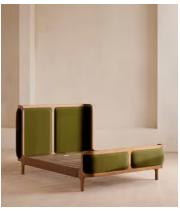

# Belsa Bed, Light Oak, Superking, Velvet, Olive

£2,995 Regular price £2,546 Member price

A wraparound headboard and footboard upholstered in velvet create an enveloping silhouette.

The solid oak frame of our Belsa bed is softened by a curved headboard and footboard, both wrapped in bespoke shades of velvet upholstery. Taking cues from the beds at White City House, it creates a cosy, inviting set-up with a mix of textiles, like cushions and blankets from the collection.