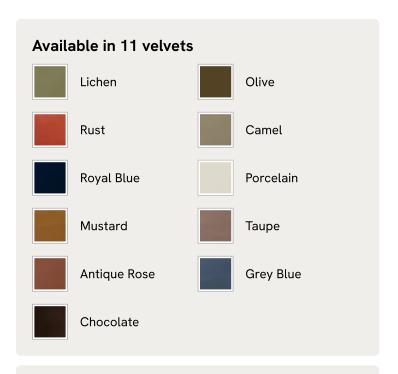

# Belsa Bed, Light Oak, Superking, Velvet, Olive

£2,995 Regular price £2,546 Member price

A wraparound headboard and footboard upholstered in velvet create an enveloping silhouette.

The solid oak frame of our Belsa bed is softened by a curved headboard and footboard, both wrapped in bespoke shades of velvet upholstery. Taking cues from the beds at White City House, it creates a cosy, inviting set-up with a mix of textiles, like cushions and blankets from the collection.