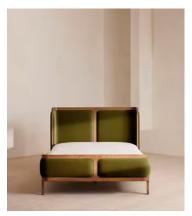

# Belsa Bed, Light Oak, Superking, Velvet, Olive

£2,995 Regular price £2,546 Member price

A wraparound headboard and footboard upholstered in velvet create an enveloping silhouette.

The solid oak frame of our Belsa bed is softened by a curved headboard and footboard, both wrapped in bespoke shades of velvet upholstery. Taking cues from the beds at White City House, it creates a cosy, inviting set-up with a mix of textiles, like cushions and blankets from the collection.