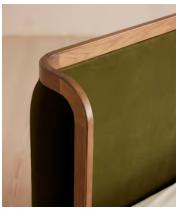

## SOHO HOME









# Available in 10 linens Olive Sage Ochre Sienna Mushroom Bisque Indigo Wheat Antique Rose Prussian Blue

# Belsa Bed, Light Oak, Superking, Velvet, Olive

£2,995 Regular price £2,546 Member price

A wraparound headboard and footboard upholstered in velvet create an enveloping silhouette.

The solid oak frame of our Belsa bed is softened by a curved headboard and footboard, both wrapped in bespoke shades of velvet upholstery. Taking cues from the beds at White City House, it creates a cosy, inviting set-up with a mix of textiles, like cushions and blankets from the collection.

### **Dimensions**

Dimensions: H110 x W191.4 x D212.9cm / H43 x W75 x D84"

**Weight:** 67kg / 147.7lbs

Number of boxes: 3

- **Box 1**: H36 x W200 x D22cm / H14.2 x W78.7 x D8.7"
- **Box 2:** H127 x W204 x D39c