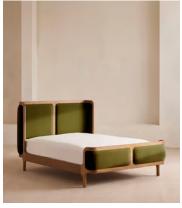

# Belsa Bed, Light Oak, Superking, Velvet, Olive

£2,995 Regular price £2,546 Member price

A wraparound headboard and footboard upholstered in velvet create an enveloping silhouette.

The solid oak frame of our Belsa bed is softened by a curved headboard and footboard, both wrapped in bespoke shades of velvet upholstery. Taking cues from the beds at White City House, it creates a cosy, inviting set-up with a mix of textiles, like cushions and blankets from the collection.