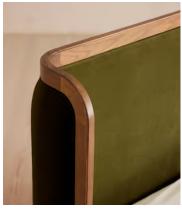

# Belsa Bed, Light Wood, King, Velvet, Olive

£2,795 Regular price £2,376 Member price

A wraparound headboard and footboard upholstered in velvet create an enveloping silhouette.

The solid oak frame of our Belsa bed is softened by a curved headboard and footboard, both wrapped in bespoke shades of velvet upholstery. Taking cues from the beds at White City House, it creates a cosy, inviting set-up with a mix of textiles, like cushions and blankets from the collection.

## **Details**

Material: Oak wood, MDF, oak veneer and velvet