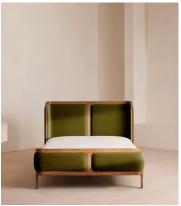

# Belsa Bed, Light Wood, King, Velvet, Olive

£2,795 Regular price £2,376 Member price

A wraparound headboard and footboard upholstered in velvet create an enveloping silhouette.

The solid oak frame of our Belsa bed is softened by a curved headboard and footboard, both wrapped in bespoke shades of velvet upholstery. Taking cues from the beds at White City House, it creates a cosy, inviting set-up with a mix of textiles, like cushions and blankets from the collection.

## **Details**

Material: Oak wood, MDF, oak veneer and velvet