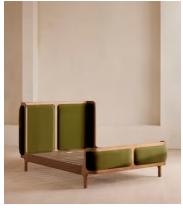

# Belsa Bed, Light Wood, King, Velvet, Olive

£2,795 Regular price £2,376 Member price

A wraparound headboard and footboard upholstered in velvet create an enveloping silhouette.

The solid oak frame of our Belsa bed is softened by a curved headboard and footboard, both wrapped in bespoke shades of velvet upholstery. Taking cues from the beds at White City House, it creates a cosy, inviting set-up with a mix of textiles, like cushions and blankets from the collection.

## **Details**

Material: Oak wood, MDF, oak veneer and velvet