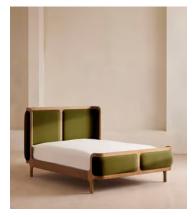

# Belsa Bed, Light Wood, King, Velvet, Olive

£2,795 Regular price £2,376 Member price

A wraparound headboard and footboard upholstered in velvet create an enveloping silhouette.

The solid oak frame of our Belsa bed is softened by a curved headboard and footboard, both wrapped in bespoke shades of velvet upholstery. Taking cues from the beds at White City House, it creates a cosy, inviting set-up with a mix of textiles, like cushions and blankets from the collection.

## **Details**

Material: Oak wood, MDF, oak veneer and velvet