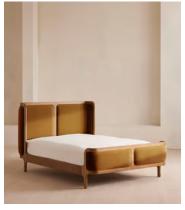

# Belsa Bed, Light Wood, Emperor, Velvet, Mustard

£3,195 Regular price £2,716 Member price

A wraparound headboard and footboard upholstered in velvet create an enveloping silhouette.

The solid oak frame of our Belsa bed is softened by a curved headboard and footboard, both wrapped in bespoke shades of velvet upholstery. Taking cues from the beds at White City House, it creates a cosy, inviting set-up with a mix of textiles, like cushions and blankets from the collection.