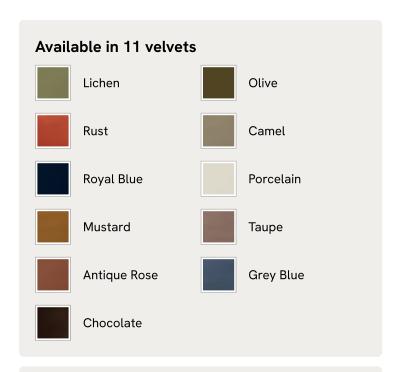

# Belsa Bed, Light Wood, Emperor, Velvet, Mustard

£3,195 Regular price £2,716 Member price

A wraparound headboard and footboard upholstered in velvet create an enveloping silhouette.

The solid oak frame of our Belsa bed is softened by a curved headboard and footboard, both wrapped in bespoke shades of velvet upholstery. Taking cues from the beds at White City House, it creates a cosy, inviting set-up with a mix of textiles, like cushions and blankets from the collection.