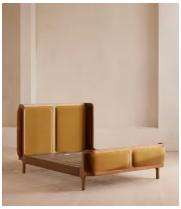

# Belsa Bed, Light Wood, Emperor, Velvet, Mustard

£3,195 Regular price £2,716 Member price

A wraparound headboard and footboard upholstered in velvet create an enveloping silhouette.

The solid oak frame of our Belsa bed is softened by a curved headboard and footboard, both wrapped in bespoke shades of velvet upholstery. Taking cues from the beds at White City House, it creates a cosy, inviting set-up with a mix of textiles, like cushions and blankets from the collection.

### **Details**

Material: Oak wood, MDF, oak veneer and velvet