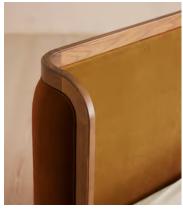

## SOHO HOME









# Available in 10 linens Olive Sage Ochre Sienna Mushroom Bisque Indigo Wheat Antique Rose Prussian Blue

# Belsa Bed, Light Wood, Emperor, Velvet, Mustard

£3,195 Regular price £2,716 Member price

A wraparound headboard and footboard upholstered in velvet create an enveloping silhouette.

The solid oak frame of our Belsa bed is softened by a curved headboard and footboard, both wrapped in bespoke shades of velvet upholstery. Taking cues from the beds at White City House, it creates a cosy, inviting set-up with a mix of textiles, like cushions and blankets from the collection.

### **Dimensions**

Dimensions: H110 x W211.4 x D212.9cm / H43 x W83 x D84"

Weight: 67kg / 147.7lbs

Number of boxes: 3

### **Details**

Material: Oak wood, MDF, oak veneer and velvet

# SOHO HOME



### Availa