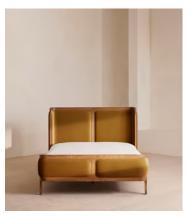

# Belsa Bed, Light Wood, Emperor, Velvet, Mustard

£3,195 Regular price £2,716 Member price

A wraparound headboard and footboard upholstered in velvet create an enveloping silhouette.

The solid oak frame of our Belsa bed is softened by a curved headboard and footboard, both wrapped in bespoke shades of velvet upholstery. Taking cues from the beds at White City House, it creates a cosy, inviting set-up with a mix of textiles, like cushions and blankets from the collection.