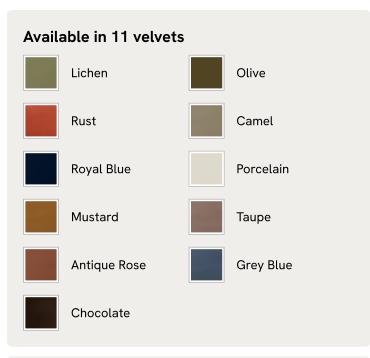

ice |
|--------|---------------|
| £2,546 | Member price  |

A wraparound headboard and footboard upholstered in velvet create an enveloping silhouette.

The solid oak frame of our Belsa bed is softened by a curved headboard and footboard, both wrapped in bespoke shades of velvet upholstery. Taking cues from the beds at White City House, it creates a cosy, inviting set-up with a mix of textiles, like cushions and blankets from the collection.

#### Dimensions

Dimensions: H110 x W191.4 x D212.9cm / H43 x W75 x D84"

Weight: 67kg / 147.7lbs

Number of boxes: 3

- Box 1: H36 x W200 x D22cm / H14.2 x W78.7 x D8.7"
- Box 2: H127 x W204 x D39cm / H50 x W80.3 x D15.4"
- Box 3: H69 x W209 x D35cm / H27.2 x W82.3 x D13.8"

#### Details

Material: Oak wood, MDF, oak veneer and velvet

# SOHO HOME



### Available in 2 sizes

King (H110 x W161.4 x D212.9cm / H43 x W64 x D84") Super King (H110 x W191.4 x D212.9cm / H43 x W75 x D84")