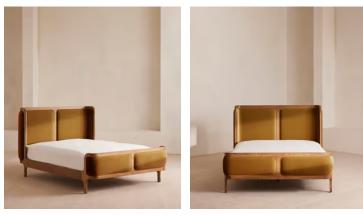

# Belsa Bed, Light Oak, Superking, Velvet, Mustard

| £2,995 | Regular price |
|--------|---------------|
| £2,546 | Member price  |

A wraparound headboard and footboard upholstered in velvet create an enveloping silhouette.

The solid oak frame of our Belsa bed is softened by a curved headboard and footboard, both wrapped in bespoke shades of velvet upholstery. Taking cues from the beds at White City House, it creates a cosy, inviting set-up with a mix of textiles, like cushions and blankets from the collection.