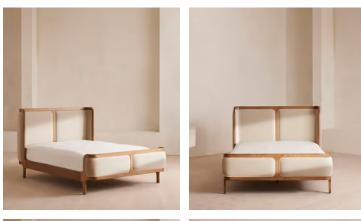

# Belsa Bed, Light Wood, Emperor, Velvet, Porcelain

£3,195 Regular price £2,716 Member price

A wraparound headboard and footboard upholstered in velvet create an enveloping silhouette.

The solid oak frame of our Belsa bed is softened by a curved headboard and footboard, both wrapped in bespoke shades of velvet upholstery. Taking cues from the beds at White City House, it creates a cosy, inviting set-up with a mix of textiles, like cushions and blankets from the collection.

## Details

Material: Oak wood, MDF, oak veneer and velvet