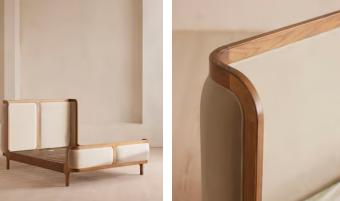

# Belsa Bed, Light Wood, Emperor, Velvet, Porcelain

£3,195 Regular price £2,716 Member price

A wraparound headboard and footboard upholstered in velvet create an enveloping silhouette.

The solid oak frame of our Belsa bed is softened by a curved headboard and footboard, both wrapped in bespoke shades of velvet upholstery. Taking cues from the beds at White City House, it creates a cosy, inviting set-up with a mix of textiles, like cushions and blankets from the collection.

## Details

Material: Oak wood, MDF, oak veneer and velvet