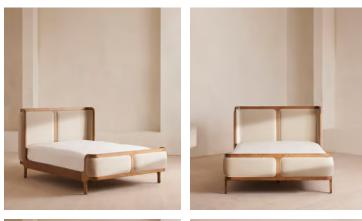

# Belsa Bed, Light Oak, Superking, Velvet, Porcelain

| £2,995 | Regular price |
|--------|---------------|
| £2,546 | Member price  |

A wraparound headboard and footboard upholstered in velvet create an enveloping silhouette.

The solid oak frame of our Belsa bed is softened by a curved headboard and footboard, both wrapped in bespoke shades of velvet upholstery. Taking cues from the beds at White City House, it creates a cosy, inviting set-up with a mix of textiles, like cushions and blankets from the collection.