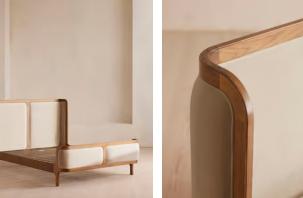

The solid oak frame of our Belsa bed is softened by a curved headboard and footboard, both wrapped in bespoke shades of velvet upholstery. Taking cues from the beds at White City House, it creates a cosy, inviting set-up with a mix of textiles, like cushions and blankets from the collection.

#### Details

Material: Oak wood, MDF, oak veneer and velvet