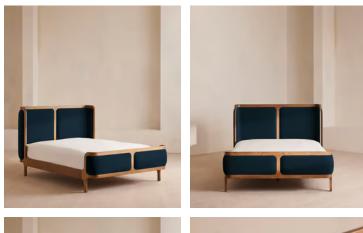

# Belsa Bed, Light Wood, Emperor, Velvet, Royal Blue

| £3,195 | Regular price |
|--------|---------------|
| £2,716 | Member price  |

A wraparound headboard and footboard upholstered in velvet create an enveloping silhouette.

The solid oak frame of our Belsa bed is softened by a curved headboard and footboard, both wrapped in bespoke shades of velvet upholstery. Taking cues from the beds at White City House, it creates a cosy, inviting set-up with a mix of textiles, like cushions and blankets from the collection.