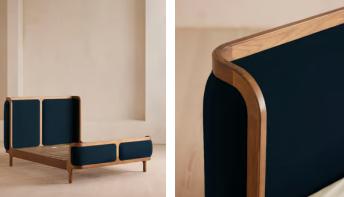

The solid oak frame of our Belsa bed is softened by a curved headboard and footboard, both wrapped in bespoke shades of velvet upholstery. Taking cues from the beds at White City House, it creates a cosy, inviting set-up with a mix of textiles, like cushions and blankets from the collection.

## Details

Material: Oak wood, MDF, oak veneer and velvet