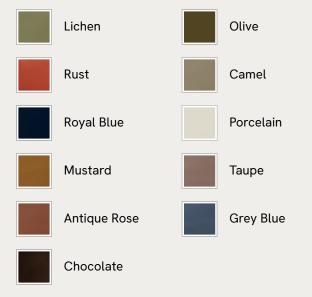

# SOHO HOME





#### Available in 11 velvets



# Belsa Bed, Light Wood, Emperor, Velvet, Royal Blue

| £3,195 | Regular price |
|--------|---------------|
| £2,716 | Member price  |

A wraparound headboard and footboard upholstered in velvet create an enveloping silhouette.

The solid oak frame of our Belsa bed is softened by a curved headboard and footboard, both wrapped in bespoke shades of velvet upholstery. Taking cues from the beds at White City House, it creates a cosy, inviting set-up with a mix of textiles, like cushions and blankets from the collection.

## Dimensions

Dimensions: H110 x W211.4 x D212.9cm / H43 x W83 x D84" Weight: 67kg / 147.7lbs Number of boxes: 3

## Details

Material: Oak wood, MDF, oak veneer and velvet

#### Available in 4 sizes

Double (H110 x W146 x D203.4cm / H43 x W57 x D80") King (H110 x W161.4 x