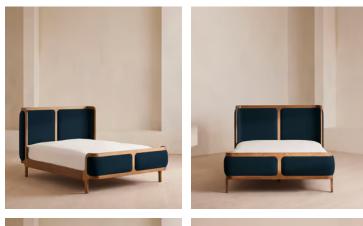

# Belsa Bed, Light Oak, Superking, Velvet, Royal Blue

| £2,995 | Regular price |
|--------|---------------|
| £2,546 | Member price  |

A wraparound headboard and footboard upholstered in velvet create an enveloping silhouette.

The solid oak frame of our Belsa bed is softened by a curved headboard and footboard, both wrapped in bespoke shades of velvet upholstery. Taking cues from the beds at White City House, it creates a cosy, inviting set-up with a mix of textiles, like cushions and blankets from the collection.