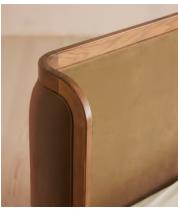

# Belsa Bed, Light Wood, Emperor, Velvet, Camel

£3,195 Regular price £2,716 Member price

A wraparound headboard and footboard upholstered in velvet create an enveloping silhouette.

The solid oak frame of our Belsa bed is softened by a curved headboard and footboard, both wrapped in bespoke shades of velvet upholstery. Taking cues from the beds at White City House, it creates a cosy, inviting set-up with a mix of textiles, like cushions and blankets from the collection.

### **Details**

Material: Oak wood, MDF, oak veneer and velvet