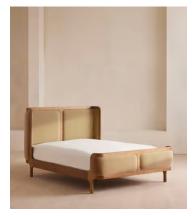

# Belsa Bed, Light Wood, Emperor, Velvet, Camel

£3,195 Regular price £2,716 Member price

A wraparound headboard and footboard upholstered in velvet create an enveloping silhouette.

The solid oak frame of our Belsa bed is softened by a curved headboard and footboard, both wrapped in bespoke shades of velvet upholstery. Taking cues from the beds at White City House, it creates a cosy, inviting set-up with a mix of textiles, like cushions and blankets from the collection.