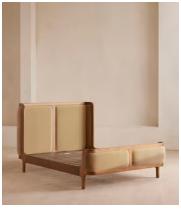

# Belsa Bed, Light Wood, Emperor, Velvet, Camel

£3,195 Regular price £2,716 Member price

A wraparound headboard and footboard upholstered in velvet create an enveloping silhouette.

The solid oak frame of our Belsa bed is softened by a curved headboard and footboard, both wrapped in bespoke shades of velvet upholstery. Taking cues from the beds at White City House, it creates a cosy, inviting set-up with a mix of textiles, like cushions and blankets from the collection.