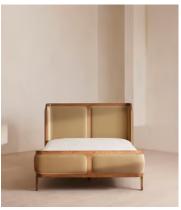

# Belsa Bed, Light Wood, Emperor, Velvet, Camel

£3,195 Regular price £2,716 Member price

A wraparound headboard and footboard upholstered in velvet create an enveloping silhouette.

The solid oak frame of our Belsa bed is softened by a curved headboard and footboard, both wrapped in bespoke shades of velvet upholstery. Taking cues from the beds at White City House, it creates a cosy, inviting set-up with a mix of textiles, like cushions and blankets from the collection.