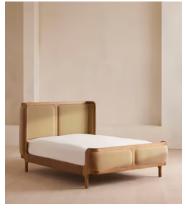

# Belsa Bed, Light Oak, Superking, Velvet, Camel

£2,995 Regular price £2,546 Member price

A wraparound headboard and footboard upholstered in velvet create an enveloping silhouette.

The solid oak frame of our Belsa bed is softened by a curved headboard and footboard, both wrapped in bespoke shades of velvet upholstery. Taking cues from the beds at White City House, it creates a cosy, inviting set-up with a mix of textiles, like cushions and blankets from the collection.