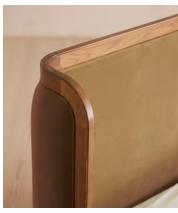

## SOHO HOME









# Available in 10 linens Olive Sage Ochre Sienna Mushroom Bisque Indigo Wheat Antique Rose Prussian Blue

# Belsa Bed, Light Oak, Superking, Velvet, Camel

£2,995 Regular price £2,546 Member price

A wraparound headboard and footboard upholstered in velvet create an enveloping silhouette.

The solid oak frame of our Belsa bed is softened by a curved headboard and footboard, both wrapped in bespoke shades of velvet upholstery. Taking cues from the beds at White City House, it creates a cosy, inviting set-up with a mix of textiles, like cushions and blankets from the collection.

### **Dimensions**

Dimensions: H110 x W191.4 x D212.9cm / H43 x W75 x D84"

**Weight:** 67kg / 147.7lbs

Number of boxes: 3

- **Box 1**: H36 x W200 x D22cm / H14.2 x W78.7 x D8.7"
- Box 2: H127 x W204 x D39cm /