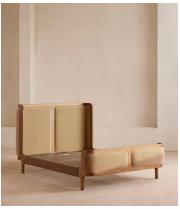

# Belsa Bed, Light Oak, Superking, Velvet, Camel

£2,995 Regular price £2,546 Member price

A wraparound headboard and footboard upholstered in velvet create an enveloping silhouette.

The solid oak frame of our Belsa bed is softened by a curved headboard and footboard, both wrapped in bespoke shades of velvet upholstery. Taking cues from the beds at White City House, it creates a cosy, inviting set-up with a mix of textiles, like cushions and blankets from the collection.