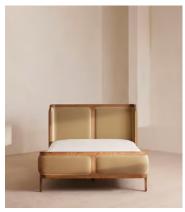

# Belsa Bed, Light Oak, Superking, Velvet, Camel

£2,995 Regular price £2,546 Member price

A wraparound headboard and footboard upholstered in velvet create an enveloping silhouette.

The solid oak frame of our Belsa bed is softened by a curved headboard and footboard, both wrapped in bespoke shades of velvet upholstery. Taking cues from the beds at White City House, it creates a cosy, inviting set-up with a mix of textiles, like cushions and blankets from the collection.