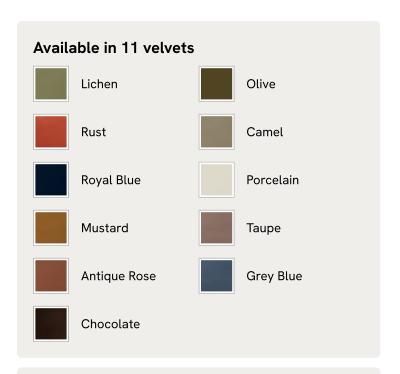

# Belsa Bed, Light Oak, Superking, Velvet, Camel

£2,995 Regular price £2,546 Member price

A wraparound headboard and footboard upholstered in velvet create an enveloping silhouette.

The solid oak frame of our Belsa bed is softened by a curved headboard and footboard, both wrapped in bespoke shades of velvet upholstery. Taking cues from the beds at White City House, it creates a cosy, inviting set-up with a mix of textiles, like cushions and blankets from the collection.