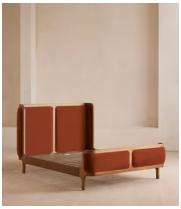

# Belsa Bed, Light Oak, Emperor, Velvet, Rust (Paused)

£3,195 Regular price £2,716 Member price

A wraparound headboard and footboard upholstered in velvet create an enveloping silhouette.

The solid oak frame of our Belsa bed is softened by a curved headboard and footboard, both wrapped in bespoke shades of velvet upholstery. Taking cues from the beds at White City House, it creates a cosy, inviting set-up with a mix of textiles, like cushions and blankets from the collection.