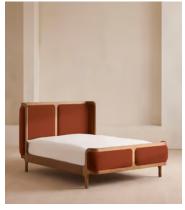

# Belsa Bed, Light Oak, Emperor, Velvet, Rust (Paused)

£3,195 Regular price £2,716 Member price

A wraparound headboard and footboard upholstered in velvet create an enveloping silhouette.

The solid oak frame of our Belsa bed is softened by a curved headboard and footboard, both wrapped in bespoke shades of velvet upholstery. Taking cues from the beds at White City House, it creates a cosy, inviting set-up with a mix of textiles, like cushions and blankets from the collection.