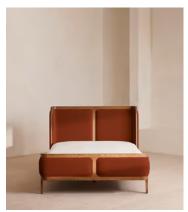

# Belsa Bed, Light Oak, Emperor, Velvet, Rust (Paused)

£3,195 Regular price £2,716 Member price

A wraparound headboard and footboard upholstered in velvet create an enveloping silhouette.

The solid oak frame of our Belsa bed is softened by a curved headboard and footboard, both wrapped in bespoke shades of velvet upholstery. Taking cues from the beds at White City House, it creates a cosy, inviting set-up with a mix of textiles, like cushions and blankets from the collection.