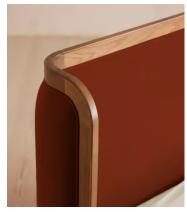

# Belsa Bed, Light Oak, Emperor, Velvet, Rust (Paused)

£3,195 Regular price £2,716 Member price

A wraparound headboard and footboard upholstered in velvet create an enveloping silhouette.

The solid oak frame of our Belsa bed is softened by a curved headboard and footboard, both wrapped in bespoke shades of velvet upholstery. Taking cues from the beds at White City House, it creates a cosy, inviting set-up with a mix of textiles, like cushions and blankets from the collection.

## **Details**

Material: Oak wood, MDF, oak veneer and velvet