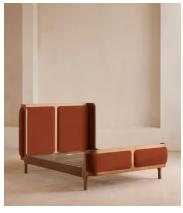

# Belsa Bed, Light Oak, Superking, Velvet, Rust

£2,995 Regular price £2,546 Member price

A wraparound headboard and footboard upholstered in velvet create an enveloping silhouette.

The solid oak frame of our Belsa bed is softened by a curved headboard and footboard, both wrapped in bespoke shades of velvet upholstery. Taking cues from the beds at White City House, it creates a cosy, inviting set-up with a mix of textiles, like cushions and blankets from the collection.

### **Dimensions**

Dimensions: H110 x W191.4 x D212.9cm / H43 x W75 x D84"

**Weight:** 67kg / 147.7lbs

Number of boxes: 3

- Box 1: H36 x W200 x D22cm / H14.2 x W78.7 x D8.7"
- Box 2: H127 x W204 x D39cm / H50 x W80.3 x D15.4"
- **Box 3:** H69 x W209 x D35cm / H27.2 x W82.3 x D13.8"