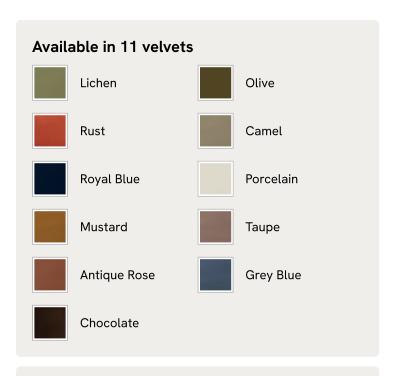

# Belsa Bed, Light Oak, Superking, Velvet, Rust

£2,995 Regular price £2,546 Member price

A wraparound headboard and footboard upholstered in velvet create an enveloping silhouette.

The solid oak frame of our Belsa bed is softened by a curved headboard and footboard, both wrapped in bespoke shades of velvet upholstery. Taking cues from the beds at White City House, it creates a cosy, inviting set-up with a mix of textiles, like cushions and blankets from the collection.