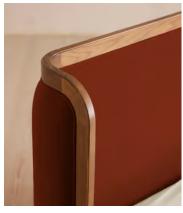

## SOHO HOME









# Available in 10 linens Olive Sage Ochre Sienna Mushroom Bisque Indigo Wheat Antique Rose Prussian Blue

# Belsa Bed, Light Oak, Superking, Velvet, Rust

£2,995 Regular price £2,546 Member price

A wraparound headboard and footboard upholstered in velvet create an enveloping silhouette.

The solid oak frame of our Belsa bed is softened by a curved headboard and footboard, both wrapped in bespoke shades of velvet upholstery. Taking cues from the beds at White City House, it creates a cosy, inviting set-up with a mix of textiles, like cushions and blankets from the collection.

### **Dimensions**

Dimensions: H110 x W191.4 x D212.9cm / H43 x W75 x D84"

**Weight:** 67kg / 147.7lbs

Number of boxes: 3

- Box 1: H36 x W200 x D22cm / H14.2 x W78.7 x D8.7"
- Box 2: H127 x W204 x D39cm / H50 x