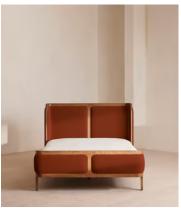

# Belsa Bed, Light Oak, Superking, Velvet, Rust

£2,995 Regular price £2,546 Member price

A wraparound headboard and footboard upholstered in velvet create an enveloping silhouette.

The solid oak frame of our Belsa bed is softened by a curved headboard and footboard, both wrapped in bespoke shades of velvet upholstery. Taking cues from the beds at White City House, it creates a cosy, inviting set-up with a mix of textiles, like cushions and blankets from the collection.