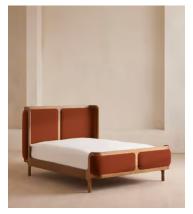

# Belsa Bed, Light Oak, Superking, Velvet, Rust

£2,995 Regular price £2,546 Member price

A wraparound headboard and footboard upholstered in velvet create an enveloping silhouette.

The solid oak frame of our Belsa bed is softened by a curved headboard and footboard, both wrapped in bespoke shades of velvet upholstery. Taking cues from the beds at White City House, it creates a cosy, inviting set-up with a mix of textiles, like cushions and blankets from the collection.