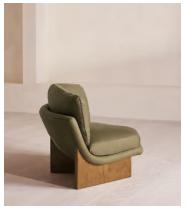

## Tellis Corner Chair, Linen, Sage, UK

£1,995 Regular price £1,696 Member price

An oak burl base holds comfortable, oversized foam and feather-filled cushions wrapped in linen upholstery for a relaxed silhouette.

Inspired by the social spaces of Soho House Portland, the Tellis armchair has a relaxed silhouette thanks to its oversized foam and feather-filled cushions. Fully upholstered in linen that comes in our range of bespoke colorways, it can be styled as a standalone armchair, or pieced together with the corner module to create a larger seating area.