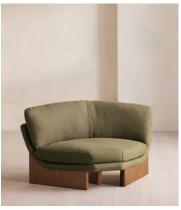

## Tellis Corner Chair, Linen, Sage, UK

£1,995 Regular price £1,696 Member price

An oak burl base holds comfortable, oversized foam and feather-filled cushions wrapped in linen upholstery for a relaxed silhouette.

Inspired by the social spaces of Soho House Portland, the Tellis armchair has a relaxed silhouette thanks to its oversized foam and feather-filled cushions. Fully upholstered in linen that comes in our range of bespoke colorways, it can be styled as a standalone armchair, or pieced together with the corner module to create a larger seating area.