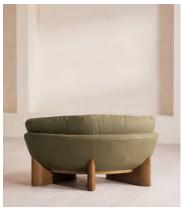

## Tellis Corner Chair, Linen, Sage, UK

£1,995 Regular price £1,696 Member price

An oak burl base holds comfortable, oversized foam and feather-filled cushions wrapped in linen upholstery for a relaxed silhouette.

Inspired by the social spaces of Soho House Portland, the Tellis armchair has a relaxed silhouette thanks to its oversized foam and feather-filled cushions. Fully upholstered in linen that comes in our range of bespoke colorways, it can be styled as a standalone armchair, or pieced together with the corner module to create a larger seating area.