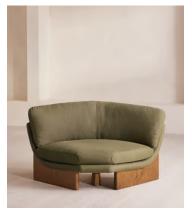

## Tellis Corner Chair, Linen, Sage, UK

£1,995 Regular price £1,696 Member price

An oak burl base holds comfortable, oversized foam and feather-filled cushions wrapped in linen upholstery for a relaxed silhouette.

Inspired by the social spaces of Soho House Portland, the Tellis armchair has a relaxed silhouette thanks to its oversized foam and feather-filled cushions. Fully upholstered in linen that comes in our range of bespoke colorways, it can be styled as a standalone armchair, or pieced together with the corner module to create a larger seating area.