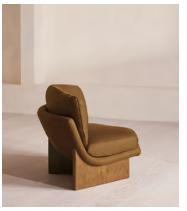

## Tellis Corner Chair, Linen, Ochre, US

£1,995 Regular price £1,696 Member price

An oak burl base holds comfortable, oversized foam and feather-filled cushions wrapped in linen upholstery for a relaxed silhouette.

Inspired by the social spaces of Soho House Portland, the Tellis armchair has a relaxed silhouette thanks to its oversized foam and feather-filled cushions. Fully upholstered in linen that comes in our range of bespoke colorways, it can be styled as a standalone armchair, or pieced together with the corner module to create a larger seating area.

## **Dimensions**

Dimensions: H79 x W156 x D99cm / H31 x W36 x D39"

**Weight:** 36kg / 79.4lbs