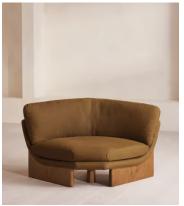

## Tellis Corner Chair, Linen, Ochre, US

£1,995 Regular price £1,696 Member price

An oak burl base holds comfortable, oversized foam and feather-filled cushions wrapped in linen upholstery for a relaxed silhouette.

Inspired by the social spaces of Soho House Portland, the Tellis armchair has a relaxed silhouette thanks to its oversized foam and feather-filled cushions. Fully upholstered in linen that comes in our range of bespoke colorways, it can be styled as a standalone armchair, or pieced together with the corner module to create a larger seating area.

## **Dimensions**

Dimensions: H79 x W156 x D99cm / H31 x W36 x D39"

**Weight:** 36kg / 79.4lbs