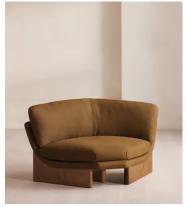

## Tellis Corner Chair, Linen, Ochre, US

£1,995 Regular price £1,696 Member price

An oak burl base holds comfortable, oversized foam and feather-filled cushions wrapped in linen upholstery for a relaxed silhouette.

Inspired by the social spaces of Soho House Portland, the Tellis armchair has a relaxed silhouette thanks to its oversized foam and feather-filled cushions. Fully upholstered in linen that comes in our range of bespoke colorways, it can be styled as a standalone armchair, or pieced together with the corner module to create a larger seating area.

## **Dimensions**

Dimensions: H79 x W156 x D99cm / H31 x W36 x D39"

**Weight:** 36kg / 79.4lbs