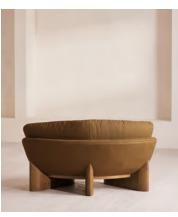

## Tellis Corner Chair, Linen, Ochre, US

£1,995 Regular price £1,696 Member price

An oak burl base holds comfortable, oversized foam and feather-filled cushions wrapped in linen upholstery for a relaxed silhouette.

Inspired by the social spaces of Soho House Portland, the Tellis armchair has a relaxed silhouette thanks to its oversized foam and feather-filled cushions. Fully upholstered in linen that comes in our range of bespoke colorways, it can be styled as a standalone armchair, or pieced together with the corner module to create a larger seating area.

## **Dimensions**

Dimensions: H79 x W156 x D99cm / H31 x W36 x D39"

**Weight:** 36kg / 79.4lbs