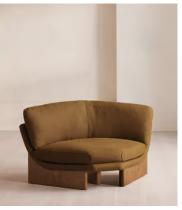

## Tellis Corner Chair, Linen, Ochre, UK

£1,995 Regular price £1,696 Member price

An oak burl base holds comfortable, oversized foam and feather-filled cushions wrapped in linen upholstery for a relaxed silhouette.

Inspired by the social spaces of Soho House Portland, the Tellis armchair has a relaxed silhouette thanks to its oversized foam and feather-filled cushions. Fully upholstered in linen that comes in our range of bespoke colorways, it can be styled as a standalone armchair, or pieced together with the corner module to create a larger seating area.