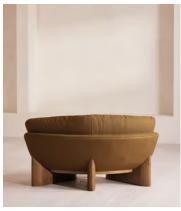

## Tellis Corner Chair, Linen, Ochre, UK

£1,995 Regular price £1,696 Member price

An oak burl base holds comfortable, oversized foam and feather-filled cushions wrapped in linen upholstery for a relaxed silhouette.

Inspired by the social spaces of Soho House Portland, the Tellis armchair has a relaxed silhouette thanks to its oversized foam and feather-filled cushions. Fully upholstered in linen that comes in our range of bespoke colorways, it can be styled as a standalone armchair, or pieced together with the corner module to create a larger seating area.