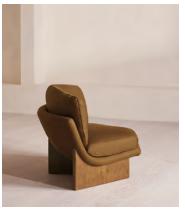

## Tellis Corner Chair, Linen, Ochre, UK

£1,995 Regular price £1,696 Member price

An oak burl base holds comfortable, oversized foam and feather-filled cushions wrapped in linen upholstery for a relaxed silhouette.

Inspired by the social spaces of Soho House Portland, the Tellis armchair has a relaxed silhouette thanks to its oversized foam and feather-filled cushions. Fully upholstered in linen that comes in our range of bespoke colorways, it can be styled as a standalone armchair, or pieced together with the corner module to create a larger seating area.