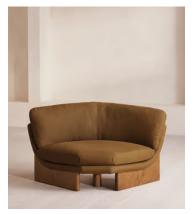

## Tellis Corner Chair, Linen, Ochre, UK

£1,995 Regular price £1,696 Member price

An oak burl base holds comfortable, oversized foam and feather-filled cushions wrapped in linen upholstery for a relaxed silhouette.

Inspired by the social spaces of Soho House Portland, the Tellis armchair has a relaxed silhouette thanks to its oversized foam and feather-filled cushions. Fully upholstered in linen that comes in our range of bespoke colorways, it can be styled as a standalone armchair, or pieced together with the corner module to create a larger seating area.