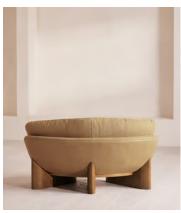

## Tellis Corner Chair, Linen, Wheat, US

£1,995 Regular price £1,696 Member price

An oak burl base holds comfortable, oversized foam and feather-filled cushions wrapped in linen upholstery for a relaxed silhouette.

Inspired by the social spaces of Soho House Portland, the Tellis armchair has a relaxed silhouette thanks to its oversized foam and feather-filled cushions. Fully upholstered in linen that comes in our range of bespoke colorways, it can be styled as a standalone armchair, or pieced together with the corner module to create a larger seating area.