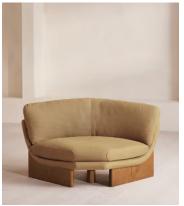

## Tellis Corner Chair, Linen, Wheat, US

£1,995 Regular price £1,696 Member price

An oak burl base holds comfortable, oversized foam and feather-filled cushions wrapped in linen upholstery for a relaxed silhouette.

Inspired by the social spaces of Soho House Portland, the Tellis armchair has a relaxed silhouette thanks to its oversized foam and feather-filled cushions. Fully upholstered in linen that comes in our range of bespoke colorways, it can be styled as a standalone armchair, or pieced together with the corner module to create a larger seating area.