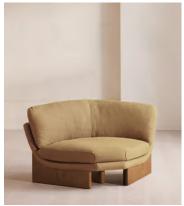

## Tellis Corner Chair, Linen, Wheat, US

£1,995 Regular price £1,696 Member price

An oak burl base holds comfortable, oversized foam and feather-filled cushions wrapped in linen upholstery for a relaxed silhouette.

Inspired by the social spaces of Soho House Portland, the Tellis armchair has a relaxed silhouette thanks to its oversized foam and feather-filled cushions. Fully upholstered in linen that comes in our range of bespoke colorways, it can be styled as a standalone armchair, or pieced together with the corner module to create a larger seating area.