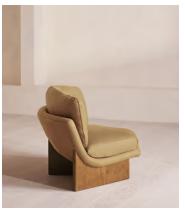

## Tellis Corner Chair, Linen, Wheat, US

£1,995 Regular price £1,696 Member price

An oak burl base holds comfortable, oversized foam and feather-filled cushions wrapped in linen upholstery for a relaxed silhouette.

Inspired by the social spaces of Soho House Portland, the Tellis armchair has a relaxed silhouette thanks to its oversized foam and feather-filled cushions. Fully upholstered in linen that comes in our range of bespoke colorways, it can be styled as a standalone armchair, or pieced together with the corner module to create a larger seating area.