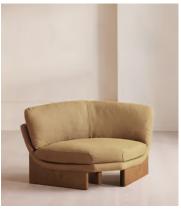

## Tellis Corner Chair, Linen, Wheat, UK

£1,995 Regular price £1,696 Member price

An oak burl base holds comfortable, oversized foam and feather-filled cushions wrapped in linen upholstery for a relaxed silhouette.

Inspired by the social spaces of Soho House Portland, the Tellis armchair has a relaxed silhouette thanks to its oversized foam and feather-filled cushions. Fully upholstered in linen that comes in our range of bespoke colorways, it can be styled as a standalone armchair, or pieced together with the corner module to create a larger seating area.