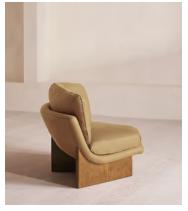

## Tellis Corner Chair, Linen, Wheat, UK

£1,995 Regular price £1,696 Member price

An oak burl base holds comfortable, oversized foam and feather-filled cushions wrapped in linen upholstery for a relaxed silhouette.

Inspired by the social spaces of Soho House Portland, the Tellis armchair has a relaxed silhouette thanks to its oversized foam and feather-filled cushions. Fully upholstered in linen that comes in our range of bespoke colorways, it can be styled as a standalone armchair, or pieced together with the corner module to create a larger seating area.