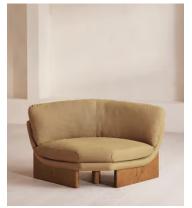

## Tellis Corner Chair, Linen, Wheat, UK

£1,995 Regular price £1,696 Member price

An oak burl base holds comfortable, oversized foam and feather-filled cushions wrapped in linen upholstery for a relaxed silhouette.

Inspired by the social spaces of Soho House Portland, the Tellis armchair has a relaxed silhouette thanks to its oversized foam and feather-filled cushions. Fully upholstered in linen that comes in our range of bespoke colorways, it can be styled as a standalone armchair, or pieced together with the corner module to create a larger seating area.