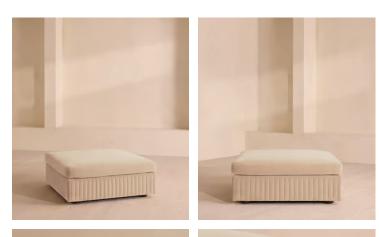

# Oona Ottoman, Porcelain Velvet

£1,695 Regular price £1,441 Member price

A generous, rounded silhouette is finished with a feather-wrapped cushion in velvet upholstery.

Designed to perfectly adapt to your space, our Oona ottoman is made to mix and match with the collection's individual left or right arm, or corner modules to create the ideal configuration for your living requirements. A comfortable feather-wrapped cushion is fully upholstered in velvet, complemented by channelled upholstery at the base.