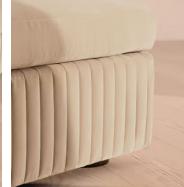

# Oona Ottoman, Porcelain Velvet

£1,695 Regular price £1,441 Member price

A generous, rounded silhouette is finished with a feather-wrapped cushion in velvet upholstery.

Designed to perfectly adapt to your space, our Oona ottoman is made to mix and match with the collection's individual left or right arm, or corner modules to create the ideal configuration for your living requirements. A comfortable feather-wrapped cushion is fully upholstered in velvet, complemented by channelled upholstery at the base.