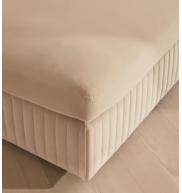

# Oona Ottoman, Porcelain Velvet

£1,695 Regular price £1,441 Member price

A generous, rounded silhouette is finished with a feather-wrapped cushion in velvet upholstery.

Designed to perfectly adapt to your space, our Oona ottoman is made to mix and match with the collection's individual left or right arm, or corner modules to create the ideal configuration for your living requirements. A comfortable feather-wrapped cushion is fully upholstered in velvet, complemented by channelled upholstery at the base.