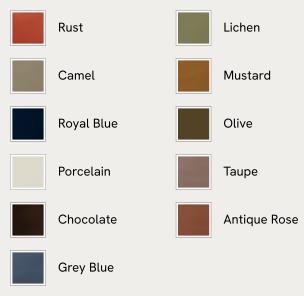

## SOHO HOME





### Available in 11 velvets



# Oona Ottoman, Velvet Lichen

£1,695 Regular price £1,441 Member price

A generous, rounded silhouette is finished with a feather-wrapped cushion in velvet upholstery.

Designed to perfectly adapt to your space, our Oona ottoman is made to mix and match with the collection's individual left or right arm, or corner modules to create the ideal configuration for your living requirements. A comfortable feather-wrapped cushion is fully upholstered in velvet, complemented by channelled upholstery at the base.

### Dimensions

Dimensions: H83 x W118 x D105cm / H33 x W47 x D42" Weight: 65kg / 143.3lbs Packaged dimensions: H74 x W124 x D110cm / H29.1 x W48.8 x D43.3"

### Details

Arm height: 71cm Fabric: 85% Cotton, 15% Polyester (100% Cotton Pile) Feet: Birch Frame: Engineered Hardwood Removab