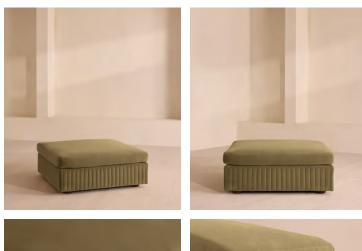

# Oona Ottoman, Velvet Lichen

£1,695 Regular price £1,441 Member price

A generous, rounded silhouette is finished with a feather-wrapped cushion in velvet upholstery.

Designed to perfectly adapt to your space, our Oona ottoman is made to mix and match with the collection's individual left or right arm, or corner modules to create the ideal configuration for your living requirements. A comfortable feather-wrapped cushion is fully upholstered in velvet, complemented by channelled upholstery at the base.

### Details

Arm height: 71cm Fabric: 85% Cotton, 15% Polyester (100% Cotton Pile) Feet: Birch Frame: Engineered Hardwood Removable cushions: Yes Removable legs: No Seat depth: 57cm Seat height: 47cm Seat width: 93cm Spring count: 15 Care instructions: Clean with a mild, water-free, dry-cleaning solvent.