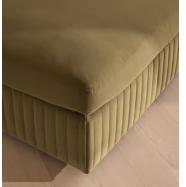

# Oona Ottoman, Velvet Lichen

£1,695 Regular price £1,441 Member price

A generous, rounded silhouette is finished with a feather-wrapped cushion in velvet upholstery.

Designed to perfectly adapt to your space, our Oona ottoman is made to mix and match with the collection's individual left or right arm, or corner modules to create the ideal configuration for your living requirements. A comfortable feather-wrapped cushion is fully upholstered in velvet, complemented by channelled upholstery at the base.

### Details

Arm height: 71cm Fabric: 85% Cotton, 15% Polyester (100% Cotton Pile) Feet: Birch Frame: Engineered Hardwood Removable cushions: Yes Removable legs: No Seat depth: 57cm Seat height: 47cm Seat width: 93cm Spring count: 15 Care instructions: Clean with a mild, water-free, dry-cleaning solvent.