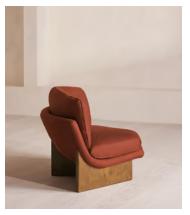

## Tellis Corner Chair, Linen, Sienna, UK

£1,995 Regular price £1,696 Member price

An oak burl base holds comfortable, oversized foam and feather-filled cushions wrapped in linen upholstery for a relaxed silhouette.

Inspired by the social spaces of Soho House Portland, the Tellis armchair has a relaxed silhouette thanks to its oversized foam and feather-filled cushions. Fully upholstered in linen that comes in our range of bespoke colorways, it can be styled as a standalone armchair, or pieced together with the corner module to create a larger seating area.