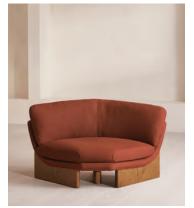

## Tellis Corner Chair, Linen, Sienna, UK

£1,995 Regular price £1,696 Member price

An oak burl base holds comfortable, oversized foam and feather-filled cushions wrapped in linen upholstery for a relaxed silhouette.

Inspired by the social spaces of Soho House Portland, the Tellis armchair has a relaxed silhouette thanks to its oversized foam and feather-filled cushions. Fully upholstered in linen that comes in our range of bespoke colorways, it can be styled as a standalone armchair, or pieced together with the corner module to create a larger seating area.