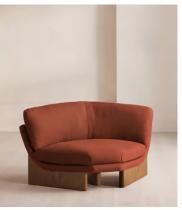

## Tellis Corner Chair, Linen, Sienna, UK

£1,995 Regular price £1,696 Member price

An oak burl base holds comfortable, oversized foam and feather-filled cushions wrapped in linen upholstery for a relaxed silhouette.

Inspired by the social spaces of Soho House Portland, the Tellis armchair has a relaxed silhouette thanks to its oversized foam and feather-filled cushions. Fully upholstered in linen that comes in our range of bespoke colorways, it can be styled as a standalone armchair, or pieced together with the corner module to create a larger seating area.