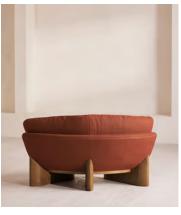

## Tellis Corner Chair, Linen, Sienna, UK

£1,995 Regular price £1,696 Member price

An oak burl base holds comfortable, oversized foam and feather-filled cushions wrapped in linen upholstery for a relaxed silhouette.

Inspired by the social spaces of Soho House Portland, the Tellis armchair has a relaxed silhouette thanks to its oversized foam and feather-filled cushions. Fully upholstered in linen that comes in our range of bespoke colorways, it can be styled as a standalone armchair, or pieced together with the corner module to create a larger seating area.