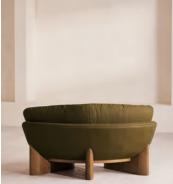

## Tellis Corner Chair, Linen, Olive, US

£1,995 Regular price £1,696 Member price

An oak burl base holds comfortable, oversized foam and feather-filled cushions wrapped in linen upholstery for a relaxed silhouette.

Inspired by the social spaces of Soho House Portland, the Tellis armchair has a relaxed silhouette thanks to its oversized foam and feather-filled cushions. Fully upholstered in linen that comes in our range of bespoke colorways, it can be styled as a standalone armchair, or pieced together with the corner module to create a larger seating area.