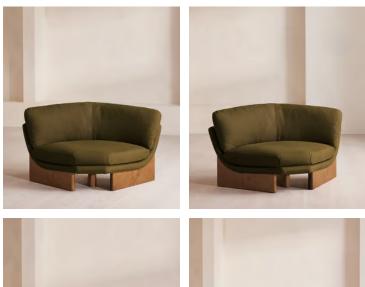

## Tellis Corner Chair, Linen, Olive, US

£1,995 Regular price £1,696 Member price

An oak burl base holds comfortable, oversized foam and feather-filled cushions wrapped in linen upholstery for a relaxed silhouette.

Inspired by the social spaces of Soho House Portland, the Tellis armchair has a relaxed silhouette thanks to its oversized foam and feather-filled cushions. Fully upholstered in linen that comes in our range of bespoke colorways, it can be styled as a standalone armchair, or pieced together with the corner module to create a larger seating area.

## Dimensions

Dimensions: H79 x W156 x D99cm / H31 x W36 x D39" Weight: 36kg / 79.4lbs