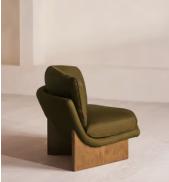

## Tellis Corner Chair, Linen, Olive, US

£1,995 Regular price £1,696 Member price

An oak burl base holds comfortable, oversized foam and feather-filled cushions wrapped in linen upholstery for a relaxed silhouette.

Inspired by the social spaces of Soho House Portland, the Tellis armchair has a relaxed silhouette thanks to its oversized foam and feather-filled cushions. Fully upholstered in linen that comes in our range of bespoke colorways, it can be styled as a standalone armchair, or pieced together with the corner module to create a larger seating area.