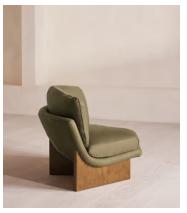

## Tellis Corner Chair, Linen, Sage, US

£1,995 Regular price £1,696 Member price

An oak burl base holds comfortable, oversized foam and feather-filled cushions wrapped in linen upholstery for a relaxed silhouette.

Inspired by the social spaces of Soho House Portland, the Tellis armchair has a relaxed silhouette thanks to its oversized foam and feather-filled cushions. Fully upholstered in linen that comes in our range of bespoke colorways, it can be styled as a standalone armchair, or pieced together with the corner module to create a larger seating area.