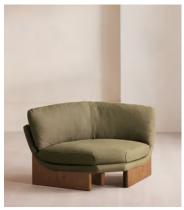

## Tellis Corner Chair, Linen, Sage, US

£1,995 Regular price £1,696 Member price

An oak burl base holds comfortable, oversized foam and feather-filled cushions wrapped in linen upholstery for a relaxed silhouette.

Inspired by the social spaces of Soho House Portland, the Tellis armchair has a relaxed silhouette thanks to its oversized foam and feather-filled cushions. Fully upholstered in linen that comes in our range of bespoke colorways, it can be styled as a standalone armchair, or pieced together with the corner module to create a larger seating area.