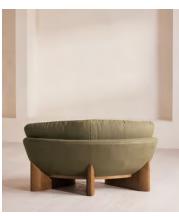

## Tellis Corner Chair, Linen, Sage, US

£1,995 Regular price £1,696 Member price

An oak burl base holds comfortable, oversized foam and feather-filled cushions wrapped in linen upholstery for a relaxed silhouette.

Inspired by the social spaces of Soho House Portland, the Tellis armchair has a relaxed silhouette thanks to its oversized foam and feather-filled cushions. Fully upholstered in linen that comes in our range of bespoke colorways, it can be styled as a standalone armchair, or pieced together with the corner module to create a larger seating area.