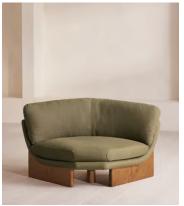

## Tellis Corner Chair, Linen, Sage, US

£1,995 Regular price £1,696 Member price

An oak burl base holds comfortable, oversized foam and feather-filled cushions wrapped in linen upholstery for a relaxed silhouette.

Inspired by the social spaces of Soho House Portland, the Tellis armchair has a relaxed silhouette thanks to its oversized foam and feather-filled cushions. Fully upholstered in linen that comes in our range of bespoke colorways, it can be styled as a standalone armchair, or pieced together with the corner module to create a larger seating area.