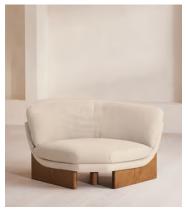

## Tellis Corner Chair, Linen, Bisque, US

£1,995 Regular price £1,696 Member price

An oak burl base holds comfortable, oversized foam and feather-filled cushions wrapped in velvet upholstery for a relaxed silhouette.

Inspired by the social spaces of Soho House Portland, the Tellis armchair has a relaxed silhouette thanks to its oversized foam and feather-filled cushions. Fully upholstered in velvet that comes in our range of bespoke colorways, it can be styled as a standalone armchair, or pieced together with the corner module to create a larger seating area.