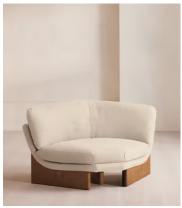

## Tellis Corner Chair, Linen, Bisque, US

£1,995 Regular price £1,696 Member price

An oak burl base holds comfortable, oversized foam and feather-filled cushions wrapped in velvet upholstery for a relaxed silhouette.

Inspired by the social spaces of Soho House Portland, the Tellis armchair has a relaxed silhouette thanks to its oversized foam and feather-filled cushions. Fully upholstered in velvet that comes in our range of bespoke colorways, it can be styled as a standalone armchair, or pieced together with the corner module to create a larger seating area.