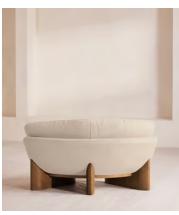

## Tellis Corner Chair, Linen, Bisque, US

£1,995 Regular price £1,696 Member price

An oak burl base holds comfortable, oversized foam and feather-filled cushions wrapped in velvet upholstery for a relaxed silhouette.

Inspired by the social spaces of Soho House Portland, the Tellis armchair has a relaxed silhouette thanks to its oversized foam and feather-filled cushions. Fully upholstered in velvet that comes in our range of bespoke colorways, it can be styled as a standalone armchair, or pieced together with the corner module to create a larger seating area.