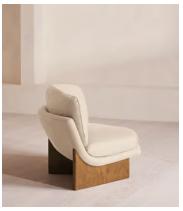

## Tellis Corner Chair, Linen, Bisque, US

£1,995 Regular price £1,696 Member price

An oak burl base holds comfortable, oversized foam and feather-filled cushions wrapped in velvet upholstery for a relaxed silhouette.

Inspired by the social spaces of Soho House Portland, the Tellis armchair has a relaxed silhouette thanks to its oversized foam and feather-filled cushions. Fully upholstered in velvet that comes in our range of bespoke colorways, it can be styled as a standalone armchair, or pieced together with the corner module to create a larger seating area.