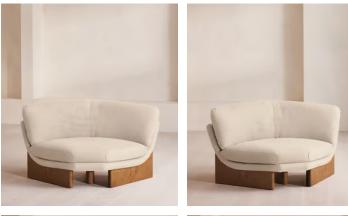

# Tellis Corner Chair, Linen, Bisque, UK

£1,995 Regular price £1,696 Member price

An oak burl base holds comfortable, oversized foam and feather-filled cushions wrapped in linen upholstery for a relaxed silhouette.

Inspired by the social spaces of Soho House Portland, the Tellis armchair has a relaxed silhouette thanks to its oversized foam and feather-filled cushions. Fully upholstered in linen that comes in our range of bespoke colorways, it can be styled as a standalone armchair, or pieced together with the corner module to create a larger seating area.

### Dimensions

Dimensions: H79 x W156 x D99cm / H31 x W36 x D39" Weight: 36kg / 79.4lbs