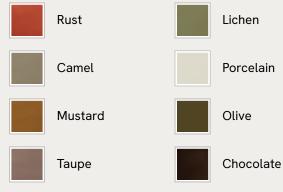

## SOHO HOME



# Tellis Corner Chair, Linen, Bisque, UK

£1,995 Regular price £1,696 Member price

An oak burl base holds comfortable, oversized foam and feather-filled cushions wrapped in linen upholstery for a relaxed silhouette.

Inspired by the social spaces of Soho House Portland, the Tellis armchair has a relaxed silhouette thanks to its oversized foam and feather-filled cushions. Fully upholstered in linen that comes in our range of bespoke colorways, it can be styled as a standalone armchair, or pieced together with the corner module to create a larger seating area.

### Dimensions

Dimensions: H79 x W156 x D99cm / H31 x W36 x D39" Weight: 36kg / 79.4lbs



### Available in 8 linens



### Available in 8 velvets



## SOHO HOME



### Available in 8 linens



### Available in 8 velvets



# Tellis Chair, Linen, Bisque

£1,795 Regular price £1,526 Member price

An oak burl base holds comfortable cushions wrapped in linen upholstery, available in our full made-to-order palette.

Inspired by the social spaces of Soho House Portland, the Tellis armchair has a relaxed silhouette thanks to oversized foam and featherfilled cushions. It can be styled as a standalone armchair, or pieced together with the corner module to create a larger seating area.

### Dimensions

Dimensions: H79 x W92 x D97cm / H31 x W36 x D38" Weight: 36kg / 79.4lbs

#### Details

Assembly required: No Composition: 100% Linen Fabric: 100% Linen Feet: oak Veneer Filling: Foam, feather and fiber Frame: Engineered hardwood Removable cushi