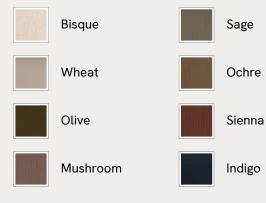

## SOHO HOME



# Tellis Corner Chair, Linen, Bisque, UK

£1,995 Regular price £1,696 Member price

An oak burl base holds comfortable, oversized foam and feather-filled cushions wrapped in linen upholstery for a relaxed silhouette.

Inspired by the social spaces of Soho House Portland, the Tellis armchair has a relaxed silhouette thanks to its oversized foam and feather-filled cushions. Fully upholstered in linen that comes in our range of bespoke colorways, it can be styled as a standalone armchair, or pieced together with the corner module to create a larger seating area.

### Dimensions

Dimensions: H79 x W156 x D99cm / H31 x W36 x D39" Weight: 36kg / 79.4lbs



### Available in 8 linens



### Available in 8 velvets



## SOHO HOME



### Available in 8 linens



### Available in 8 velvets



# Tellis Chair, Linen, Bisque

£1,795 Regular price £1,526 Member price

An oak burl base holds comfortable cushions wrapped in linen upholstery, available in our full made-to-order palette.

Inspired by the social spaces of Soho House Portland, the Tellis armchair has a relaxed silhouette thanks to oversized foam and featherfilled cushions. It can be styled as a standalone armchair, or pieced together with the corner module to create a larger seating area.

### Dimensions

Dimensions: H79 x W92 x D97cm / H31 x W36 x D38" Weight: 36kg / 79.4lbs

#### Details

Assembly required: No Composition: 100% Linen Fabric: 100% Linen Feet: oak Veneer Filling: Foam, feather and fiber Frame: Engineered hardwood Removable cushions: No Removable legs: No Seat depth: 65cm S