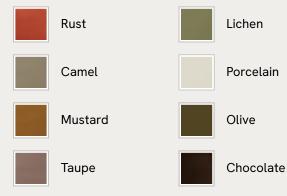

HOME



# Tellis Corner Chair, Linen, Bisque, UK

£1,995 Regular price £1,696 Member price

An oak burl base holds comfortable, oversized foam and feather-filled cushions wrapped in linen upholstery for a relaxed silhouette.

Inspired by the social spaces of Soho House Portland, the Tellis armchair has a relaxed silhouette thanks to its oversized foam and feather-filled cushions. Fully upholstered in linen that comes in our range of bespoke colorways, it can be styled as a standalone armchair, or pieced together with the corner module to create a larger seating area.

### Dimensions

Dimensions: H79 x W156 x D99cm / H31 x W36 x D39" Weight: 36kg / 79.4lbs



### Available in 8 linens



### Available in 8 velvets



## SOHO HOME



### Available in 8 linens



### Available in 8 velvets



# Tellis Chair, Linen, Bisque

£1,795 Regular price £1,526 Member price

An oak burl base holds comfortable cushions wrapped in linen upholstery, available in our full made-to-order palette.

Inspired by the social spaces of Soho House Portland, the Tellis armchair has a relaxed silhouette thanks to oversized foam and featherfilled cushions. It can be styled as a standalone armchair, or pieced together with the corner module to create a larger seating area.

### Dimensions

Dimensions: H79 x W92 x D97cm / H31 x W36 x D38" Weight: 36kg / 79.4lbs

#### Details

Assembly required: No Composition: 100% Linen Fabric: 100% Linen Feet: oak Veneer Filling: Foam, feather and fiber Frame: Engineered hardwood Removable cushions: No Removable legs: No Seat depth: 65cm Seat height: 45cm Seat width: 9