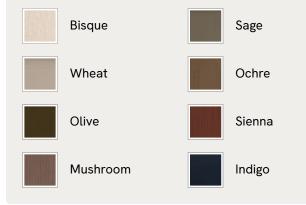

## SOHO HOME



# Tellis Corner Chair, Linen, Bisque, UK

£1,995 Regular price £1,696 Member price

An oak burl base holds comfortable, oversized foam and feather-filled cushions wrapped in linen upholstery for a relaxed silhouette.

Inspired by the social spaces of Soho House Portland, the Tellis armchair has a relaxed silhouette thanks to its oversized foam and feather-filled cushions. Fully upholstered in linen that comes in our range of bespoke colorways, it can be styled as a standalone armchair, or pieced together with the corner module to create a larger seating area.

### Dimensions

Dimensions: H79 x W156 x D99cm / H31 x W36 x D39" Weight: 36kg / 79.4lbs



### Available in 8 linens



### Available in 8 velvets



## SOHO HOME



### Available in 8 linens



### Available in 8 velvets



# Tellis Chair, Linen, Bisque

£1,795 Regular price £1,526 Member price

An oak burl base holds comfortable cushions wrapped in linen upholstery, available in our full made-to-order palette.

Inspired by the social spaces of Soho House Portland, the Tellis armchair has a relaxed silhouette thanks to oversized foam and featherfilled cushions. It can be styled as a standalone armchair, or pieced together with the corner module to create a larger seating area.

### Dimensions

Dimensions: H79 x W92 x D97cm / H31 x W36 x D38" Weight: 36kg / 79.4lbs

#### Details

Assembly required: No Composition: 100% Linen Fabric: 100% Linen Feet: oak Veneer Filling: Foam, feather and fiber Frame: Engin