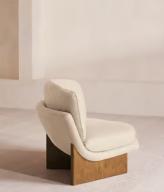

# Tellis Chair, Linen, Bisque

£1,795 Regular price £1,526 Member price

An oak burl base holds comfortable cushions wrapped in linen upholstery, available in our full made-to-order palette.

Inspired by the social spaces of Soho House Portland, the Tellis armchair has a relaxed silhouette thanks to oversized foam and featherfilled cushions. It can be styled as a standalone armchair, or pieced together with the corner module to create a larger seating area.

### Dimensions

Dimensions: H79 x W92 x D97cm / H31 x W36 x D38" Weight: 36kg / 79.4lbs

#### Details

Assembly required: No Composition: 100% Linen Fabric: 100% Linen Feet: oak Veneer Filling: Foam, feather and fiber Frame: Engineered hardwood Removable cushions: No Removable legs: No Seat depth: 65cm Seat height: 45cm Seat width: 92cm Care instructions: Professional Upholstery Cleaning only