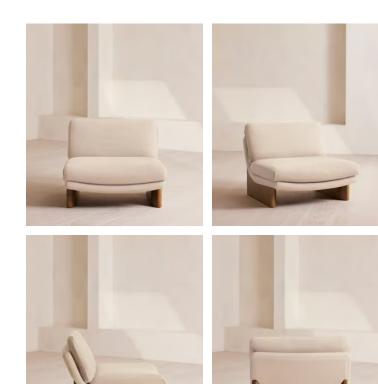

# Tellis Corner Chair, Linen, Bisque, UK

£1,995 Regular price £1,696 Member price

An oak burl base holds comfortable, oversized foam and feather-filled cushions wrapped in linen upholstery for a relaxed silhouette.

Inspired by the social spaces of Soho House Portland, the Tellis armchair has a relaxed silhouette thanks to its oversized foam and feather-filled cushions. Fully upholstered in linen that comes in our range of bespoke colorways, it can be styled as a standalone armchair, or pieced together with the corner module to create a larger seating area.

# Tellis Chair, Linen, Bisque

£1,795 Regular price £1,526 Member price

An oak burl base holds comfortable cushions wrapped in linen upholstery, available in our full made-to-order palette.

Inspired by the social spaces of Soho House Portland, the Tellis armchair has a relaxed silhouette thanks to oversized foam and featherfilled cushions. It can be styled as a standalone armchair, or pieced together with the corner module to create a larger seating area.