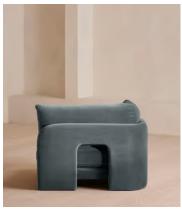

# Odell Deeper Sit Modular Sofa, Corner Module, Grey Blue Velvet

£1,895 Regular price £1,611 Member price

Designed to be configured to your living space with individual modules, now built with a deeper sit than the original.

A new introduction to our original Odell sofa range, this modular design has a deeper sit for enhanced lounging. Fully upholstered in velvet and finished with feather-wrapped cushions, its low profile is characterised by a unique arched back with cut-out detailing to create a focal point from every angle.

### **Dimensions**

Dimensions: H82.6 x W236.2 x D105.4cm / H32.5 x W93 x D41.5"

Weight: 52.3kg / 115.3lbs