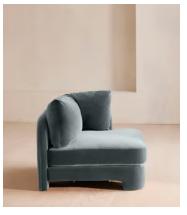

# Odell Deeper Sit Modular Sofa, Right Arm Module, Grey Blue Velvet

£1,895 Regular price £1,611 Member price

Designed to be configured to your living space with individual modules, now built with a deeper sit than the original.

A new introduction to our original Odell sofa range, this modular design has a deeper sit for enhanced lounging. Fully upholstered in velvet and finished with feather-wrapped cushions, its low profile is characterised by a unique arched back with cut-out detailing to create a focal point from every angle.

### **Dimensions**

**Dimensions:** H82.55 x W331.5 x D105.41cm / H32.5 x W130.5 x D41.5"

Weight: 52.3kg / 115.3lbs