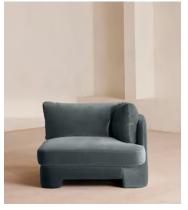

# Odell Deeper Sit Modular Sofa, Armless Module, Grey Blue Velvet

£1,695 Regular price £1,441 Member price

Designed to be configured to your living space with individual modules, now built with a deeper sit than the original.

A new introduction to our original Odell sofa range, this modular design has a deeper sit for enhanced lounging. Fully upholstered in velvet and finished with feather-wrapped cushions, its low profile is characterised by a unique arched back with cut-out detailing to create a focal point from every angle.

### **Dimensions**

**Dimensions:** H82.55 x W95.25 x D105.41cm / H32.5 x W37.5 x D41.5"

Weight: 41.7kg / 91.9lbs