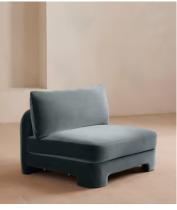

# Odell Deeper Sit Modular Sofa, Corner Module, Grey Blue Velvet

£1,895 Regular price £1,611 Member price

Designed to be configured to your living space with individual modules, now built with a deeper sit than the original.

A new introduction to our original Odell sofa range, this modular design has a deeper sit for enhanced lounging. Fully upholstered in velvet and finished with feather-wrapped cushions, its low profile is characterised by a unique arched back with cut-out detailing to create a focal point from every angle.

### **Dimensions**

Dimensions: H82.6 x W236.2 x D105.4cm / H32.5 x W93 x D41.5"

Weight: 52.3kg / 115.3lbs