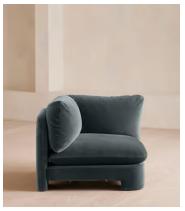

# Odell Deeper Sit Modular Sofa, Left Arm Module, Grey Blue Velvet

£1,895 Regular price £1,611 Member price

Designed to be configured to your living space with individual modules, now built with a deeper sit than the original.

A new introduction to our original Odell sofa range, this modular design has a deeper sit for enhanced lounging. Fully upholstered in velvet and finished with feather-wrapped cushions, its low profile is characterised by a unique arched back with cut-out detailing to create a focal point from every angle.

### **Dimensions**

Dimensions: H82.55 x W95.25 x D105.41cm / H32.5 x W37.5 x D41.5"

Weight: 41.7kg / 91.9lbs