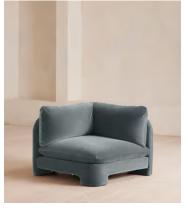

# Odell Deeper Sit Modular Sofa, Armless Module, Grey Blue Velvet

£1,695 Regular price £1,441 Member price

Designed to be configured to your living space with individual modules, now built with a deeper sit than the original.

A new introduction to our original Odell sofa range, this modular design has a deeper sit for enhanced lounging. Fully upholstered in velvet and finished with feather-wrapped cushions, its low profile is characterised by a unique arched back with cut-out detailing to create a focal point from every angle.

### **Dimensions**

**Dimensions:** H82.55 x W95.25 x D105.41cm / H32.5 x W37.5 x D41.5"

Weight: 41.7kg / 91.9lbs