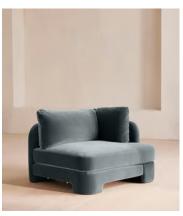

# Odell Deeper Sit Modular Sofa, Left Arm Module, Grey Blue Velvet

£1,895 Regular price £1,611 Member price

Designed to be configured to your living space with individual modules, now built with a deeper sit than the original.

A new introduction to our original Odell sofa range, this modular design has a deeper sit for enhanced lounging. Fully upholstered in velvet and finished with feather-wrapped cushions, its low profile is characterised by a unique arched back with cut-out detailing to create a focal point from every angle.

### **Dimensions**

Dimensions: H82.55 x W95.25 x D105.41cm / H32.5 x W37.5 x D41.5"

Weight: 41.7kg / 91.9lbs