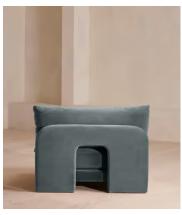

# Odell Deeper Sit Modular Sofa, Right Arm Module, Grey Blue Velvet

£1,895 Regular price £1,611 Member price

Designed to be configured to your living space with individual modules, now built with a deeper sit than the original.

A new introduction to our original Odell sofa range, this modular design has a deeper sit for enhanced lounging. Fully upholstered in velvet and finished with feather-wrapped cushions, its low profile is characterised by a unique arched back with cut-out detailing to create a focal point from every angle.

### **Dimensions**

**Dimensions:** H82.55 x W331.5 x D105.41cm / H32.5 x W130.5 x D41.5"

Weight: 52.3kg / 115.3lbs