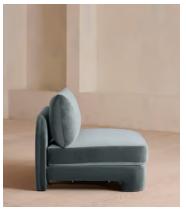

# Odell Deeper Sit Modular Sofa, Left Arm Module, Grey Blue Velvet

£1,895 Regular price £1,611 Member price

Designed to be configured to your living space with individual modules, now built with a deeper sit than the original.

A new introduction to our original Odell sofa range, this modular design has a deeper sit for enhanced lounging. Fully upholstered in velvet and finished with feather-wrapped cushions, its low profile is characterised by a unique arched back with cut-out detailing to create a focal point from every angle.

### **Dimensions**

Dimensions: H82.55 x W95.25 x D105.41cm / H32.5 x W37.5 x D41.5"

Weight: 41.7kg / 91.9lbs