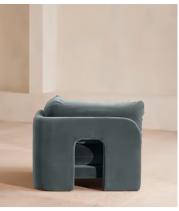

# Odell Deeper Sit Modular Sofa, Right Arm Module, Grey Blue Velvet

£1,895 Regular price £1,611 Member price

Designed to be configured to your living space with individual modules, now built with a deeper sit than the original.

A new introduction to our original Odell sofa range, this modular design has a deeper sit for enhanced lounging. Fully upholstered in velvet and finished with feather-wrapped cushions, its low profile is characterised by a unique arched back with cut-out detailing to create a focal point from every angle.

### **Dimensions**

**Dimensions:** H82.55 x W331.5 x D105.41cm / H32.5 x W130.5 x D41.5"

Weight: 52.3kg / 115.3lbs