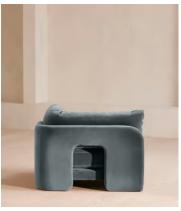

# Odell Deeper Sit Modular Sofa, Corner Module, Grey Blue Velvet

£1,895 Regular price £1,611 Member price

Designed to be configured to your living space with individual modules, now built with a deeper sit than the original.

A new introduction to our original Odell sofa range, this modular design has a deeper sit for enhanced lounging. Fully upholstered in velvet and finished with feather-wrapped cushions, its low profile is characterised by a unique arched back with cut-out detailing to create a focal point from every angle.

### **Dimensions**

Dimensions: H82.6 x W236.2 x D105.4cm / H32.5 x W93 x D41.5"

Weight: 52.3kg / 115.3lbs