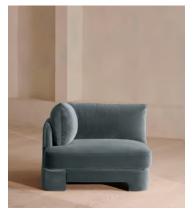

# Odell Deeper Sit Modular Sofa, Armless Module, Grey Blue Velvet

£1,695 Regular price £1,441 Member price

Designed to be configured to your living space with individual modules, now built with a deeper sit than the original.

A new introduction to our original Odell sofa range, this modular design has a deeper sit for enhanced lounging. Fully upholstered in velvet and finished with feather-wrapped cushions, its low profile is characterised by a unique arched back with cut-out detailing to create a focal point from every angle.

### **Dimensions**

**Dimensions:** H82.55 x W95.25 x D105.41cm / H32.5 x W37.5 x D41.5"

Weight: 41.7kg / 91.9lbs