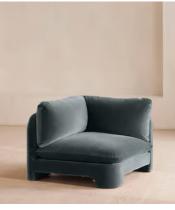

# Odell Deeper Sit Modular Sofa, Corner Module, Grey Blue Velvet

£1,895 Regular price £1,611 Member price

Designed to be configured to your living space with individual modules, now built with a deeper sit than the original.

A new introduction to our original Odell sofa range, this modular design has a deeper sit for enhanced lounging. Fully upholstered in velvet and finished with feather-wrapped cushions, its low profile is characterised by a unique arched back with cut-out detailing to create a focal point from every angle.

### **Dimensions**

Dimensions: H82.6 x W236.2 x D105.4cm / H32.5 x W93 x D41.5"

Weight: 52.3kg / 115.3lbs