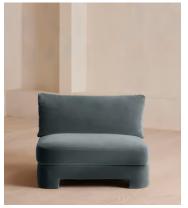

# Odell Deeper Sit Modular Sofa, Armless Module, Grey Blue Velvet

£1,695 Regular price £1,441 Member price

Designed to be configured to your living space with individual modules, now built with a deeper sit than the original.

A new introduction to our original Odell sofa range, this modular design has a deeper sit for enhanced lounging. Fully upholstered in velvet and finished with feather-wrapped cushions, its low profile is characterised by a unique arched back with cut-out detailing to create a focal point from every angle.

### **Dimensions**

**Dimensions:** H82.55 x W95.25 x D105.41cm / H32.5 x W37.5 x D41.5"

Weight: 41.7kg / 91.9lbs