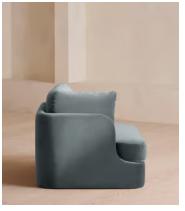

# Odell Deeper Sit Modular Sofa, Right Arm Module, Grey Blue Velvet

£1,895 Regular price £1,611 Member price

Designed to be configured to your living space with individual modules, now built with a deeper sit than the original.

A new introduction to our original Odell sofa range, this modular design has a deeper sit for enhanced lounging. Fully upholstered in velvet and finished with feather-wrapped cushions, its low profile is characterised by a unique arched back with cut-out detailing to create a focal point from every angle.

### **Dimensions**

**Dimensions:** H82.55 x W331.5 x D105.41cm / H32.5 x W130.5 x D41.5"

Weight: 52.3kg / 115.3lbs