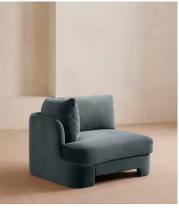

# Odell Deeper Sit Modular Sofa, Left Arm Module, Grey Blue Velvet

£1,895 Regular price £1,611 Member price

Designed to be configured to your living space with individual modules, now built with a deeper sit than the original.

A new introduction to our original Odell sofa range, this modular design has a deeper sit for enhanced lounging. Fully upholstered in velvet and finished with feather-wrapped cushions, its low profile is characterised by a unique arched back with cut-out detailing to create a focal point from every angle.

### **Dimensions**

Dimensions: H82.55 x W95.25 x D105.41cm / H32.5 x W37.5 x D41.5"

Weight: 41.7kg / 91.9lbs