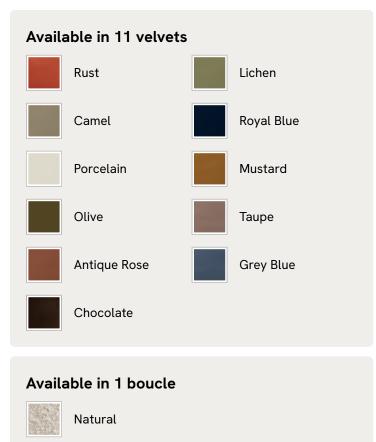

### SOHO HOME



# Odell Deeper Sit Modular Sofa, Three Seater, Velvet Grey Blue UK



Designed to be configured to your living space with individual modules, now built with a deeper sit than the original.

A new introduction to our original Odell sofa range, this modular design has a deeper sit for enhanced lounging. Fully upholstered in velvet and finished with feather-wrapped cushions, its low profile is characterised by a unique arched back with cut-out detailing to create a focal point from every angle.

#### Dimensions

Dimensions: H83 x W211 x D105cm / H33 x W83 x D41" Weight: 109kg / 240.3lbs Number of boxes: 2





## SOHO HOME



#### Available in 1 sizes

Modular Sofa (H83 x W211 x D105cm / H33 x W83 x D41")