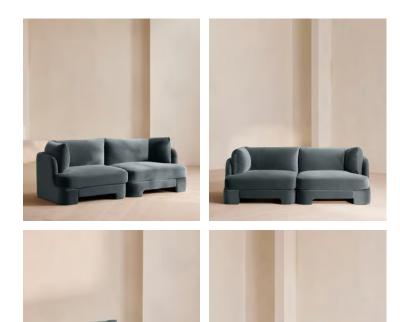

# Odell Deeper Sit Modular Sofa, Three Seater, Velvet Grey Blue UK

Designed to be configured to your living space with individual modules, now built with a deeper sit than the original.

A new introduction to our original Odell sofa range, this modular design has a deeper sit for enhanced lounging. Fully upholstered in velvet and finished with feather-wrapped cushions, its low profile is characterised by a unique arched back with cut-out detailing to create a focal point from every angle.

#### Dimensions

Dimensions: H83 x W211 x D105cm / H33 x W83 x D41" Weight: 109kg / 240.3lbs Number of boxes: 2