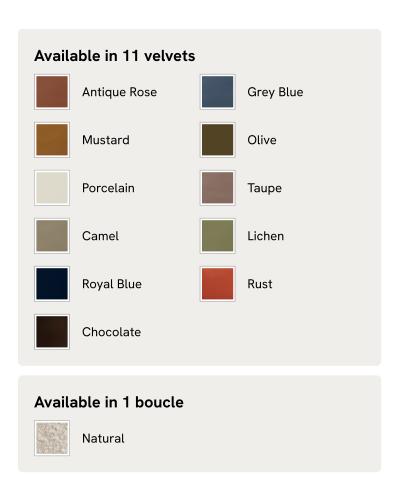

# Available in 10 linens Antique Rose Indigo Mushroom Ochre Olive Prussian Blue Sage Wheat

# Available in 10 linens Antique Rose Bisque Indigo Mushroom Ochre Olive Prussian Blue Sage Wheat