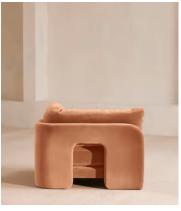

# Odell Deeper Sit Modular Sofa, Corner Module, Antique Rose Velvet

£1,895 Regular price £1,611 Member price

Designed to be configured to your living space with individual modules, now built with a deeper sit than the original.

A new introduction to our original Odell sofa range, this modular design has a deeper sit for enhanced lounging. Fully upholstered in velvet and finished with feather-wrapped cushions, its low profile is characterised by a unique arched back with cut-out detailing to create a focal point from every angle.

### **Dimensions**

**Dimensions:** H82.55 x W118.11 x D105.41cm / H32.5 x W46.5 x D41.5"