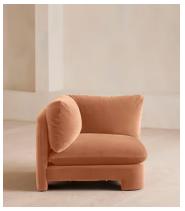

# Odell Deeper Sit Modular Sofa, Left Arm Module, Antique Rose Velvet

£1,895 Regular price £1,611 Member price

Designed to be configured to your living space with individual modules, now built with a deeper sit than the original.

A new introduction to our original Odell sofa range, this modular design has a deeper sit for enhanced lounging. Fully upholstered in velvet and finished with feather-wrapped cushions, its low profile is characterised by a unique arched back with cut-out detailing to create a focal point from every angle.

### **Dimensions**

**Dimensions:** H82.55 x W118.11 x D105.41cm / H32.5 x W46.5 x D41.5"