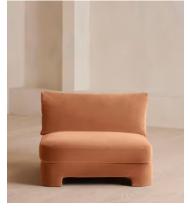

# Odell Deeper Sit Modular Sofa, Armless Module, Antique Rose Velvet

£1,695 Regular price £1,441 Member price

Designed to be configured to your living space with individual modules, now built with a deeper sit than the original.

A new introduction to our original Odell sofa range, this modular design has a deeper sit for enhanced lounging. Fully upholstered in velvet and finished with feather-wrapped cushions, its low profile is characterised by a unique arched back with cut-out detailing to create a focal point from every angle.

### **Dimensions**

**Dimensions:** H82.55 x W319 x D105.41cm / H32.5 x W126 x D41.5"