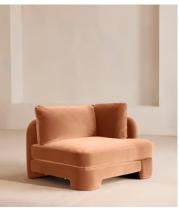

# Odell Deeper Sit Modular Sofa, Right Arm Module, Antique Rose Velvet

£1,895 Regular price £1,611 Member price

Designed to be configured to your living space with individual modules, now built with a deeper sit than the original.

A new introduction to our original Odell sofa range, this modular design has a deeper sit for enhanced lounging. Fully upholstered in velvet and finished with feather-wrapped cushions, its low profile is characterised by a unique arched back with cut-out detailing to create a focal point from every angle.

### **Dimensions**

**Dimensions:** H82.55 x W118.11 x D105.41cm / H32.5 x W46.5 x D41.5"