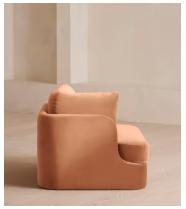

# Odell Deeper Sit Modular Sofa, Right Arm Module, Antique Rose Velvet

£1,895 Regular price £1,611 Member price

Designed to be configured to your living space with individual modules, now built with a deeper sit than the original.

A new introduction to our original Odell sofa range, this modular design has a deeper sit for enhanced lounging. Fully upholstered in velvet and finished with feather-wrapped cushions, its low profile is characterised by a unique arched back with cut-out detailing to create a focal point from every angle.

# Odell Deeper Sit Modular Sofa, Corner Module, Antique Rose Velvet

£1,895 Regular price £1,611 Member price

Designed to be configured to your living space with individual modules, now built with a deeper sit than the original.

# Odell Deeper Sit Modular Sofa, Left Arm Module, Antique Rose Velvet

£1,895 Regular price £1,611 Member price

Designed to be configured to your living space with individual modules, now built with a deeper sit than the original.