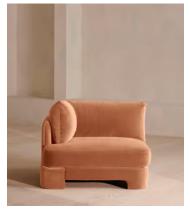

# Odell Deeper Sit Modular Sofa, Armless Module, Antique Rose Velvet

£1,695 Regular price £1,441 Member price

Designed to be configured to your living space with individual modules, now built with a deeper sit than the original.

A new introduction to our original Odell sofa range, this modular design has a deeper sit for enhanced lounging. Fully upholstered in velvet and finished with feather-wrapped cushions, its low profile is characterised by a unique arched back with cut-out detailing to create a focal point from every angle.