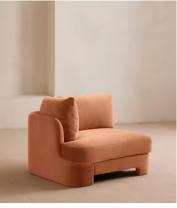

# Odell Deeper Sit Modular Sofa, Right Arm Module, Antique Rose Velvet

£1,895 Regular price £1,611 Member price

Designed to be configured to your living space with individual modules, now built with a deeper sit than the original.

A new introduction to our original Odell sofa range, this modular design has a deeper sit for enhanced lounging. Fully upholstered in velvet and finished with feather-wrapped cushions, its low profile is characterised by a unique arched back with cut-out detailing to create a focal point from every angle.

# Odell Deeper Sit Modular Sofa, Corner Module, Antique Rose Velvet

£1,895 Regular price £1,611 Member price

Designed to be configured to your living space with individual modules, now built with a deeper sit than the original.

# Odell Deeper Sit Modular Sofa, Left Arm Module, Antique Rose Velvet

£1,895 Regular price £1,611 Member price

Designed to be configured to your living space with individual modules, now built with a deeper sit than the original.