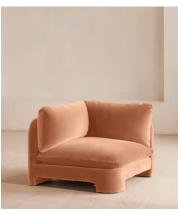

# Odell Deeper Sit Modular Sofa, Right Arm Module, Antique Rose Velvet

£1,895 Regular price £1,611 Member price

Designed to be configured to your living space with individual modules, now built with a deeper sit than the original.

A new introduction to our original Odell sofa range, this modular design has a deeper sit for enhanced lounging. Fully upholstered in velvet and finished with feather-wrapped cushions, its low profile is characterised by a unique arched back with cut-out detailing to create a focal point from every angle.

### **Dimensions**

**Dimensions:** H82.55 x W118.11 x D105.41cm / H32.5 x W46.5 x D41.5"