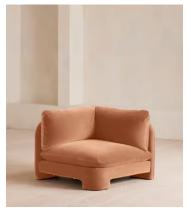

# Odell Deeper Sit Modular Sofa, Corner Module, Antique Rose Velvet

£1,895 Regular price £1,611 Member price

Designed to be configured to your living space with individual modules, now built with a deeper sit than the original.

A new introduction to our original Odell sofa range, this modular design has a deeper sit for enhanced lounging. Fully upholstered in velvet and finished with feather-wrapped cushions, its low profile is characterised by a unique arched back with cut-out detailing to create a focal point from every angle.

### **Dimensions**

**Dimensions:** H82.55 x W118.11 x D105.41cm / H32.5 x W46.5 x D41.5"