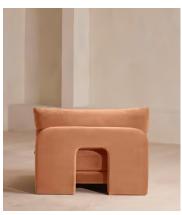

# Odell Deeper Sit Modular Sofa, Left Arm Module, Antique Rose Velvet

£1,895 Regular price £1,611 Member price

Designed to be configured to your living space with individual modules, now built with a deeper sit than the original.

A new introduction to our original Odell sofa range, this modular design has a deeper sit for enhanced lounging. Fully upholstered in velvet and finished with feather-wrapped cushions, its low profile is characterised by a unique arched back with cut-out detailing to create a focal point from every angle.

### **Dimensions**

**Dimensions:** H82.55 x W118.11 x D105.41cm / H32.5 x W46.5 x D41.5"