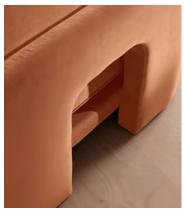

# Odell Deeper Sit Modular Sofa, Corner Module, Antique Rose Velvet

£1,895 Regular price £1,611 Member price

Designed to be configured to your living space with individual modules, now built with a deeper sit than the original.

A new introduction to our original Odell sofa range, this modular design has a deeper sit for enhanced lounging. Fully upholstered in velvet and finished with feather-wrapped cushions, its low profile is characterised by a unique arched back with cut-out detailing to create a focal point from every angle.

### **Dimensions**

**Dimensions:** H82.55 x W118.11 x D105.41cm / H32.5 x W46.5 x D41.5"