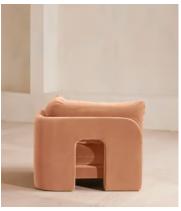

# Odell Deeper Sit Modular Sofa, Armless Module, Antique Rose Velvet

£1,695 Regular price £1,441 Member price

Designed to be configured to your living space with individual modules, now built with a deeper sit than the original.

A new introduction to our original Odell sofa range, this modular design has a deeper sit for enhanced lounging. Fully upholstered in velvet and finished with feather-wrapped cushions, its low profile is characterised by a unique arched back with cut-out detailing to create a focal point from every angle.

### **Dimensions**

**Dimensions:** H82.55 x W319 x D105.41cm / H32.5 x W126 x D41.5"