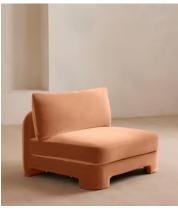

# Odell Deeper Sit Modular Sofa, Right Arm Module, Antique Rose Velvet

£1,895 Regular price £1,611 Member price

Designed to be configured to your living space with individual modules, now built with a deeper sit than the original.

A new introduction to our original Odell sofa range, this modular design has a deeper sit for enhanced lounging. Fully upholstered in velvet and finished with feather-wrapped cushions, its low profile is characterised by a unique arched back with cut-out detailing to create a focal point from every angle.

### **Dimensions**

**Dimensions:** H82.55 x W118.11 x D105.41cm / H32.5 x W46.5 x D41.5"