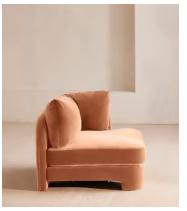

# Odell Deeper Sit Modular Sofa, Left Arm Module, Antique Rose Velvet

£1,895 Regular price £1,611 Member price

Designed to be configured to your living space with individual modules, now built with a deeper sit than the original.

A new introduction to our original Odell sofa range, this modular design has a deeper sit for enhanced lounging. Fully upholstered in velvet and finished with feather-wrapped cushions, its low profile is characterised by a unique arched back with cut-out detailing to create a focal point from every angle.

### **Dimensions**

**Dimensions:** H82.55 x W118.11 x D105.41cm / H32.5 x W46.5 x D41.5"