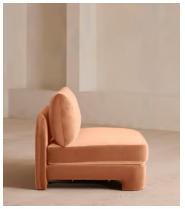

# Odell Deeper Sit Modular Sofa, Corner Module, Antique Rose Velvet

£1,895 Regular price £1,611 Member price

Designed to be configured to your living space with individual modules, now built with a deeper sit than the original.

A new introduction to our original Odell sofa range, this modular design has a deeper sit for enhanced lounging. Fully upholstered in velvet and finished with feather-wrapped cushions, its low profile is characterised by a unique arched back with cut-out detailing to create a focal point from every angle.

### **Dimensions**

**Dimensions:** H82.55 x W118.11 x D105.41cm / H32.5 x W46.5 x D41.5"