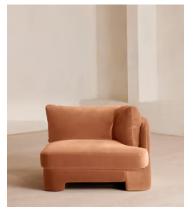

# Odell Deeper Sit Modular Sofa, Armless Module, Antique Rose Velvet

£1,695 Regular price £1,441 Member price

Designed to be configured to your living space with individual modules, now built with a deeper sit than the original.

A new introduction to our original Odell sofa range, this modular design has a deeper sit for enhanced lounging. Fully upholstered in velvet and finished with feather-wrapped cushions, its low profile is characterised by a unique arched back with cut-out detailing to create a focal point from every angle.

### **Dimensions**

**Dimensions:** H82.55 x W319 x D105.41cm / H32.5 x W126 x D41.5"