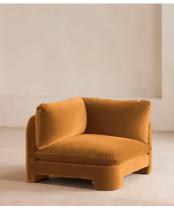

# Odell Deeper Sit Modular Sofa, Left Arm Module, Mustard Velvet

£1,895 Regular price £1,611 Member price

Designed to be configured to your living space with individual modules, now built with a deeper sit than the original.

A new introduction to our original Odell sofa range, this modular design has a deeper sit for enhanced lounging. Fully upholstered in velvet and finished with feather-wrapped cushions, its low profile is characterised by a unique arched back with cut-out detailing to create a focal point from every angle.

### **Dimensions**

Dimensions: H82.55 x W95.25 x D105.41cm / H32.5 x W37.5 x D41.5"

Weight: 41.7kg / 91.9lbs