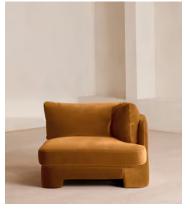

# Odell Deeper Sit Modular Sofa, Armless Module, Mustard Velvet

£1,695 Regular price £1,441 Member price

Designed to be configured to your living space with individual modules, now built with a deeper sit than the original.

A new introduction to our original Odell sofa range, this modular design has a deeper sit for enhanced lounging. Fully upholstered in velvet and finished with feather-wrapped cushions, its low profile is characterised by a unique arched back with cut-out detailing to create a focal point from every angle.

### **Dimensions**

Dimensions: H49.53 x W97.79 x D90.17cm / H19.5 x W38.5 x D35.5"

**Weight:** 30.6kg / 67.5lbs