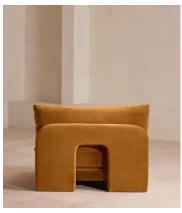

# Odell Deeper Sit Modular Sofa, Corner Module, Mustard Velvet

£1,895 Regular price £1,611 Member price

Designed to be configured to your living space with individual modules, now built with a deeper sit than the original.

A new introduction to our original Odell sofa range, this modular design has a deeper sit for enhanced lounging. Fully upholstered in velvet and finished with feather-wrapped cushions, its low profile is characterised by a unique arched back with cut-out detailing to create a focal point from every angle.

### **Dimensions**

**Dimensions:** H82.55 x W118.11 x D105.41cm / H32.5 x W46.5 x D41.5"

Weight: 52.3kg / 115.3lbs