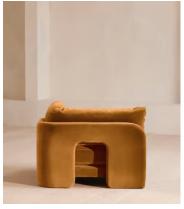

# Odell Deeper Sit Modular Sofa, Corner Module, Mustard Velvet

£1,895 Regular price £1,611 Member price

Designed to be configured to your living space with individual modules, now built with a deeper sit than the original.

A new introduction to our original Odell sofa range, this modular design has a deeper sit for enhanced lounging. Fully upholstered in velvet and finished with feather-wrapped cushions, its low profile is characterised by a unique arched back with cut-out detailing to create a focal point from every angle.