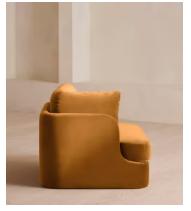

# Odell Deeper Sit Modular Sofa, Right Arm Module, Mustard Velvet

£1,895 Regular price £1,611 Member price

Designed to be configured to your living space with individual modules, now built with a deeper sit than the original.

A new introduction to our original Odell sofa range, this modular design has a deeper sit for enhanced lounging. Fully upholstered in velvet and finished with feather-wrapped cushions, its low profile is characterised by a unique arched back with cut-out detailing to create a focal point from every angle.

### **Dimensions**

Dimensions: H82.55 x W105.41 x D105.41cm / H32.5 x W41.5 x D41.5"

**Weight:** 52kg / 114.6lbs