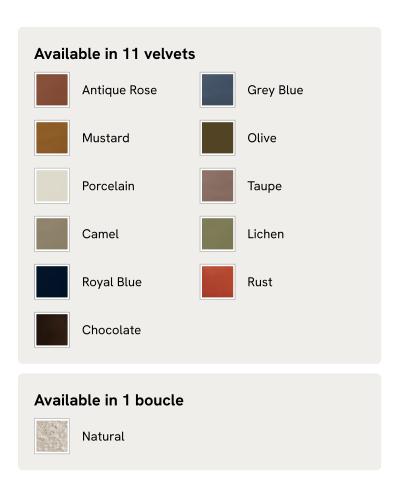

# Available in 10 linens Antique Rose Bisque Indigo Mushroom Ochre Olive Prussian Blue Sage Wheat

# Odell Deeper Sit Modular Sofa, Corner Module, Mustard Velvet

£1,895 Regular price £1,611 Member price

Designed to be configured to your living space with individual modules, now built with a deeper sit than the original.

A new introduction to our original Odell sofa range, this modular design has a deeper sit for enhanced lounging. Fully upholstered in velvet and finished with feather-wrapped cushions, its low profile is characterised by a unique arched back with cut-out detailing to create a focal point from every angle.

# Available in 10 linens Antique Rose Indigo Mushroom Ochre Olive Prussian Blue Sage Wheat