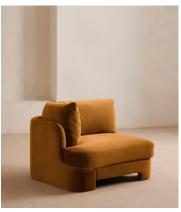

# Odell Deeper Sit Modular Sofa, Left Arm Module, Mustard Velvet

£1,895 Regular price £1,611 Member price

Designed to be configured to your living space with individual modules, now built with a deeper sit than the original.

A new introduction to our original Odell sofa range, this modular design has a deeper sit for enhanced lounging. Fully upholstered in velvet and finished with feather-wrapped cushions, its low profile is characterised by a unique arched back with cut-out detailing to create a focal point from every angle.

### **Dimensions**

Dimensions: H82.55 x W95.25 x D105.41cm / H32.5 x W37.5 x D41.5"

Weight: 41.7kg / 91.9lbs