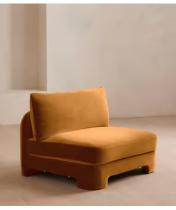

# Odell Deeper Sit Modular Sofa, Left Arm Module, Mustard Velvet

£1,895 Regular price £1,611 Member price

Designed to be configured to your living space with individual modules, now built with a deeper sit than the original.

A new introduction to our original Odell sofa range, this modular design has a deeper sit for enhanced lounging. Fully upholstered in velvet and finished with feather-wrapped cushions, its low profile is characterised by a unique arched back with cut-out detailing to create a focal point from every angle.

# Odell Deeper Sit Modular Sofa, Right Arm Module, Mustard Velvet

£1,895 Regular price £1,611 Member price

Designed to be configured to your living space with individual modules, now built with a deeper sit than the original.