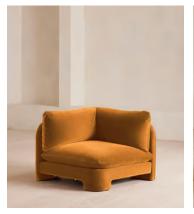

# Odell Deeper Sit Modular Sofa, Corner Module, Mustard Velvet

£1,895 Regular price £1,611 Member price

Designed to be configured to your living space with individual modules, now built with a deeper sit than the original.

A new introduction to our original Odell sofa range, this modular design has a deeper sit for enhanced lounging. Fully upholstered in velvet and finished with feather-wrapped cushions, its low profile is characterised by a unique arched back with cut-out detailing to create a focal point from every angle.

### **Dimensions**

**Dimensions:** H82.55 x W118.11 x D105.41cm / H32.5 x W46.5 x D41.5"

Weight: 52.3kg / 115.3lbs