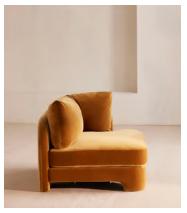

# Odell Deeper Sit Modular Sofa, Right Arm Module, Mustard Velvet

£1,895 Regular price £1,611 Member price

Designed to be configured to your living space with individual modules, now built with a deeper sit than the original.

A new introduction to our original Odell sofa range, this modular design has a deeper sit for enhanced lounging. Fully upholstered in velvet and finished with feather-wrapped cushions, its low profile is characterised by a unique arched back with cut-out detailing to create a focal point from every angle.

### **Dimensions**

Dimensions: H82.55 x W105.41 x D105.41cm / H32.5 x W41.5 x D41.5"

**Weight:** 52kg / 114.6lbs