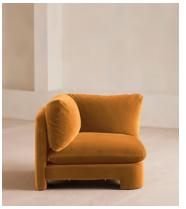

# Odell Deeper Sit Modular Sofa, Armless Module, Mustard Velvet

£1,695 Regular price £1,441 Member price

Designed to be configured to your living space with individual modules, now built with a deeper sit than the original.

A new introduction to our original Odell sofa range, this modular design has a deeper sit for enhanced lounging. Fully upholstered in velvet and finished with feather-wrapped cushions, its low profile is characterised by a unique arched back with cut-out detailing to create a focal point from every angle.

### **Dimensions**

Dimensions: H49.53 x W97.79 x D90.17cm / H19.5 x W38.5 x D35.5"

**Weight:** 30.6kg / 67.5lbs