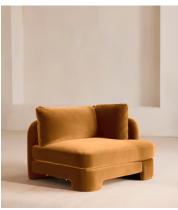

# Odell Deeper Sit Modular Sofa, Left Arm Module, Mustard Velvet

£1,895 Regular price £1,611 Member price

Designed to be configured to your living space with individual modules, now built with a deeper sit than the original.

A new introduction to our original Odell sofa range, this modular design has a deeper sit for enhanced lounging. Fully upholstered in velvet and finished with feather-wrapped cushions, its low profile is characterised by a unique arched back with cut-out detailing to create a focal point from every angle.

### **Dimensions**

Dimensions: H82.55 x W95.25 x D105.41cm / H32.5 x W37.5 x D41.5"

Weight: 41.7kg / 91.9lbs