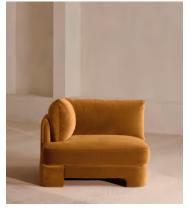

# Odell Deeper Sit Modular Sofa, Armless Module, Mustard Velvet

£1,695 Regular price £1,441 Member price

Designed to be configured to your living space with individual modules, now built with a deeper sit than the original.

A new introduction to our original Odell sofa range, this modular design has a deeper sit for enhanced lounging. Fully upholstered in velvet and finished with feather-wrapped cushions, its low profile is characterised by a unique arched back with cut-out detailing to create a focal point from every angle.

### **Dimensions**

Dimensions: H49.53 x W97.79 x D90.17cm / H19.5 x W38.5 x D35.5"

**Weight:** 30.6kg / 67.5lbs