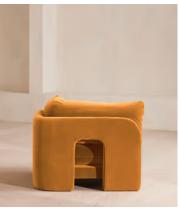

# Odell Deeper Sit Modular Sofa, Right Arm Module, Mustard Velvet

£1,895 Regular price £1,611 Member price

Designed to be configured to your living space with individual modules, now built with a deeper sit than the original.

A new introduction to our original Odell sofa range, this modular design has a deeper sit for enhanced lounging. Fully upholstered in velvet and finished with feather-wrapped cushions, its low profile is characterised by a unique arched back with cut-out detailing to create a focal point from every angle.

### **Dimensions**

Dimensions: H82.55 x W105.41 x D105.41cm / H32.5 x W41.5 x D41.5"

**Weight:** 52kg / 114.6lbs