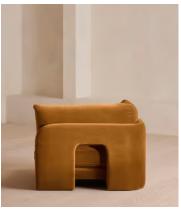

# Odell Deeper Sit Modular Sofa, Corner Module, Mustard Velvet

£1,895 Regular price £1,611 Member price

Designed to be configured to your living space with individual modules, now built with a deeper sit than the original.

A new introduction to our original Odell sofa range, this modular design has a deeper sit for enhanced lounging. Fully upholstered in velvet and finished with feather-wrapped cushions, its low profile is characterised by a unique arched back with cut-out detailing to create a focal point from every angle.

### **Dimensions**

**Dimensions:** H82.55 x W118.11 x D105.41cm / H32.5 x W46.5 x D41.5"

Weight: 52.3kg / 115.3lbs