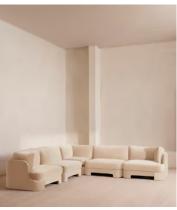

# Odell Deeper Sit Modular Sofa, Corner Sofa, Velvet Porcelain UK

£4,585 Regular price £3,897 Member price

Designed to be configured to your living space with individual modules, now built with a deeper sit than the original.

A new introduction to our original Odell sofa range, this modular design has a deeper sit for enhanced lounging. Fully upholstered in velvet and finished with feather-wrapped cushions, its low profile is characterised by a unique arched back with cut-out detailing to create a focal point from every angle.