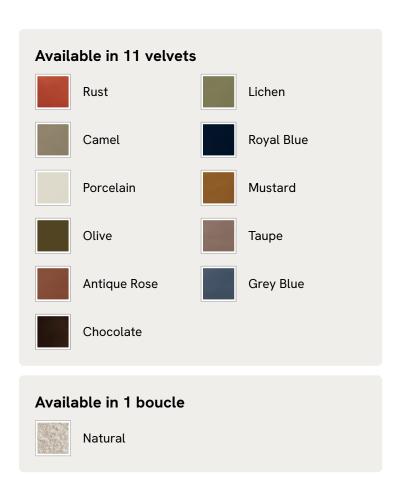

# Odell Deeper Sit Modular Sofa, Corner Sofa, Velvet Porcelain UK

£4,585 Regular price £3,897 Member price

Designed to be configured to your living space with individual modules, now built with a deeper sit than the original.