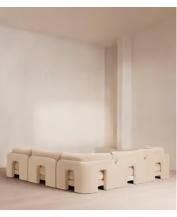

### **Dimensions**

Dimensions: H83 x W316 x D105cm / H33 x W124 x D42"

Weight: 235kg / 518.1lbs
Number of boxes: 5