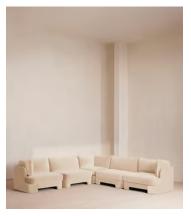

# Odell Deeper Sit Modular Sofa, Corner Sofa, Velvet Porcelain UK

£4,585 Regular price £3,897 Member price

Designed to be configured to your living space with individual modules, now built with a deeper sit than the original.

A new introduction to our original Odell sofa range, this modular design has a deeper sit for enhanced lounging. Fully upholstered in velvet and finished with feather-wrapped cushions, its low profile is characterised by a unique arched back with cut-out detailing to create a focal point from every angle.