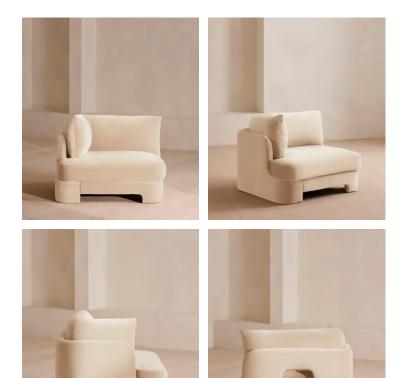

# Odell Deeper Sit Modular Sofa, Armless Module, Porcelain Velvet

| £1,595 | Regular price |  |
|--------|---------------|--|
| £1,356 | Member price  |  |

Designed to be configured to your living space with individual modules, now built with a deeper sit than the original.

A new introduction to our original Odell sofa range, this modular design has a deeper sit for enhanced lounging. Fully upholstered in velvet and finished with feather-wrapped cushions, its low profile is characterised by a unique arched back with cut-out detailing to create a focal point from every angle.