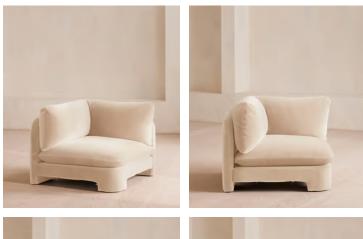

# Odell Deeper Sit Modular Sofa, Corner Module, Porcelain Velvet

| £4,585 | Regular price |  |  |
|--------|---------------|--|--|
| £3,897 | Member price  |  |  |

Designed to be configured to your living space with individual modules, now built with a deeper sit than the original.

A new introduction to our original Odell sofa range, this modular design has a deeper sit for enhanced lounging. Fully upholstered in velvet and finished with feather-wrapped cushions, its low profile is characterised by a unique arched back with cut-out detailing to create a focal point from every angle.