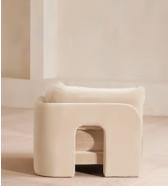

# Odell Deeper Sit Modular Sofa, Left Arm Module, Porcelain Velvet

| £7,575 | Regular price |  |  |
|--------|---------------|--|--|
| £6,439 | Member price  |  |  |

Designed to be configured to your living space with individual modules, now built with a deeper sit than the original.

A new introduction to our original Odell sofa range, this modular design has a deeper sit for enhanced lounging. Fully upholstered in velvet and finished with feather-wrapped cushions, its low profile is characterised by a unique arched back with cut-out detailing to create a focal point from every angle.