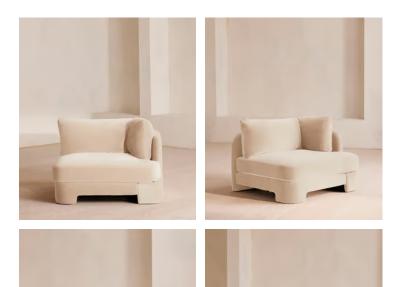

# Odell Deeper Sit Modular Sofa, Corner Module, Porcelain Velvet

| £4,585 | Regular price |  |  |
|--------|---------------|--|--|
| £3,897 | Member price  |  |  |

Designed to be configured to your living space with individual modules, now built with a deeper sit than the original.

A new introduction to our original Odell sofa range, this modular design has a deeper sit for enhanced lounging. Fully upholstered in velvet and finished with feather-wrapped cushions, its low profile is characterised by a unique arched back with cut-out detailing to create a focal point from every angle.