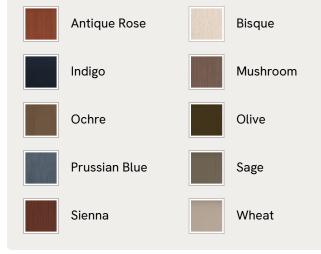

#### Dimensions

Dimensions: H82.6 x W236.2 x D105.4cm / H32.5 x W93 x D41.5" Weight: 52.3kg / 115.3lbs

| Available in 11 velvets |                  |  |           |
|-------------------------|------------------|--|-----------|
|                         | Antique Rose     |  | Grey Blue |
|                         | Mustard          |  | Olive     |
|                         | Porcelain        |  | Taupe     |
|                         | Camel            |  | Lichen    |
|                         | Royal Blue       |  | Rust      |
|                         | Chocolate        |  |           |
|                         |                  |  |           |
| Availa                  | able in 1 boucle |  |           |
|                         | Natural          |  |           |

#### Available in 10 linens

| Available in 11 velvets |                  |  |           |
|-------------------------|------------------|--|-----------|
|                         | Antique Rose     |  | Grey Blue |
|                         | Mustard          |  | Olive     |
|                         | Porcelain        |  | Taupe     |
|                         | Camel            |  | Lichen    |
|                         | Royal Blue       |  | Rust      |
|                         | Chocolate        |  |           |
|                         |                  |  |           |
| Availa                  | able in 1 boucle |  |           |
|                         | Natural          |  |           |

#### Available in 10 linens

#### /products/odell-deeper-sit-modular-sofa-modules/78132882

| Available in 11 velvets |                  |  |           |
|-------------------------|------------------|--|-----------|
|                         | Antique Rose     |  | Grey Blue |
|                         | Mustard          |  | Olive     |
|                         | Porcelain        |  | Taupe     |
|                         | Camel            |  | Lichen    |
|                         | Royal Blue       |  | Rust      |
|                         | Chocolate        |  |           |
| Available in 1 boucle   |                  |  |           |
| Availa                  | adle in i doucle |  |           |
|                         | Natural          |  |           |

#### Dimensions

Dimensions: H82.55 x W118.11 x D105.41cm / H32.5 x W46.5 x D41.5" Weight: 52.3kg / 115.3lbs

| Available in 11 velvets |                  |  |           |
|-------------------------|------------------|--|-----------|
|                         | Antique Rose     |  | Grey Blue |
|                         | Mustard          |  | Olive     |
|                         | Porcelain        |  | Taupe     |
|                         | Camel            |  | Lichen    |
|                         | Royal Blue       |  | Rust      |
|                         | Chocolate        |  |           |
| Available in 1 boucle   |                  |  |           |
| Availa                  | adle in i doucle |  |           |
|                         | Natural          |  |           |