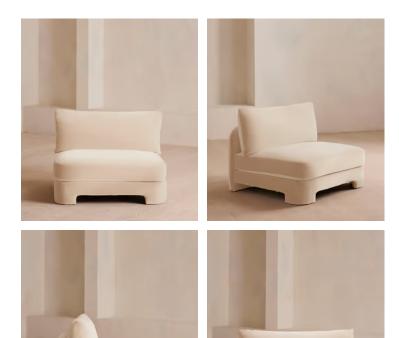

# Odell Deeper Sit Modular Sofa, Armless Module, Porcelain Velvet

| £1,595 | Regular price |  |
|--------|---------------|--|
| £1,356 | Member price  |  |

Designed to be configured to your living space with individual modules, now built with a deeper sit than the original.

A new introduction to our original Odell sofa range, this modular design has a deeper sit for enhanced lounging. Fully upholstered in velvet and finished with feather-wrapped cushions, its low profile is characterised by a unique arched back with cut-out detailing to create a focal point from every angle.