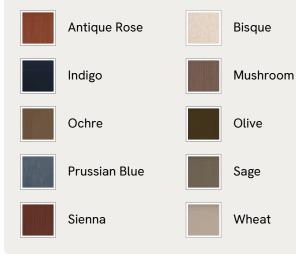

#### Dimensions

Dimensions: H82.6 x W236.2 x D105.4cm / H32.5 x W93 x D41.5" Weight: 52.3kg / 115.3lbs

| Available in 11 velvets |                  |  |           |
|-------------------------|------------------|--|-----------|
|                         | Antique Rose     |  | Grey Blue |
|                         | Mustard          |  | Olive     |
|                         | Porcelain        |  | Taupe     |
|                         | Camel            |  | Lichen    |
|                         | Royal Blue       |  | Rust      |
|                         | Chocolate        |  |           |
|                         |                  |  |           |
| Availa                  | able in 1 boucle |  |           |
|                         | Natural          |  |           |

#### Available in 10 linens

| Available in 11 velvets |                  |  |           |
|-------------------------|------------------|--|-----------|
|                         | Antique Rose     |  | Grey Blue |
|                         | Mustard          |  | Olive     |
|                         | Porcelain        |  | Taupe     |
|                         | Camel            |  | Lichen    |
|                         | Royal Blue       |  | Rust      |
|                         | Chocolate        |  |           |
|                         |                  |  |           |
| Availa                  | able in 1 boucle |  |           |
|                         | Natural          |  |           |

#### Available in 10 linens

#### /products/odell-deeper-sit-modular-sofa-modules/78132882

| Available in 11 velvets |                  |  |           |
|-------------------------|------------------|--|-----------|
|                         | Antique Rose     |  | Grey Blue |
|                         | Mustard          |  | Olive     |
|                         | Porcelain        |  | Taupe     |
|                         | Camel            |  | Lichen    |
|                         | Royal Blue       |  | Rust      |
|                         | Chocolate        |  |           |
| Available in 1 boucle   |                  |  |           |
| Availa                  | adle in i doucle |  |           |
|                         | Natural          |  |           |

#### Dimensions

Dimensions: H82.55 x W118.11 x D105.41cm / H32.5 x W46.5 x D41.5" Weight: 52.3kg / 115.3lbs

| Available in 11 velvets |                  |  |           |
|-------------------------|------------------|--|-----------|
|                         | Antique Rose     |  | Grey Blue |
|                         | Mustard          |  | Olive     |
|                         | Porcelain        |  | Taupe     |
|                         | Camel            |  | Lichen    |
|                         | Royal Blue       |  | Rust      |
|                         | Chocolate        |  |           |
| Available in 1 boucle   |                  |  |           |
| Availa                  | adle in i doucle |  |           |
|                         | Natural          |  |           |