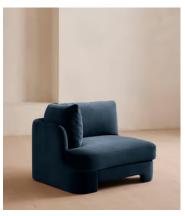

# Odell Deeper Sit Modular Sofa, Left Arm Module, Velvet Royal Blue

£1,895 Regular price £1,611 Member price

Designed to be configured to your living space with individual modules, now built with a deeper sit than the original.

A new introduction to our original Odell sofa range, this modular design has a deeper sit for enhanced lounging. Fully upholstered in velvet and finished with feather-wrapped cushions, its low profile is characterised by a unique arched back with cut-out detailing to create a focal point from every angle.

### **Dimensions**

**Dimensions:** H82.55 x W118.11 x D105.41cm / H32.5 x W46.5 x D41.5"

Weight: 52.3kg / 115.3lbs