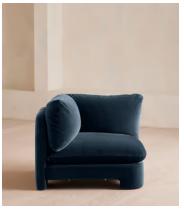

# Odell Deeper Sit Modular Sofa, Right Arm Module, Velvet Royal Blue

£1,895 Regular price £1,611 Member price

Designed to be configured to your living space with individual modules, now built with a deeper sit than the original.

A new introduction to our original Odell sofa range, this modular design has a deeper sit for enhanced lounging. Fully upholstered in velvet and finished with feather-wrapped cushions, its low profile is characterised by a unique arched back with cut-out detailing to create a focal point from every angle.

### **Dimensions**

Dimensions: H82.55 x W95.25 x D105.41cm / H32.5 x W37.5 x D41.5"

Weight: 41.7kg / 91.9lbs