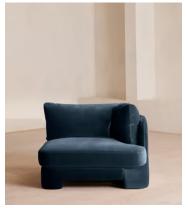

# Odell Deeper Sit Modular Sofa, Armless Module, Velvet Royal Blue

£1,695 Regular price £1,441 Member price

Designed to be configured to your living space with individual modules, now built with a deeper sit than the original.

A new introduction to our original Odell sofa range, this modular design has a deeper sit for enhanced lounging. Fully upholstered in velvet and finished with feather-wrapped cushions, its low profile is characterised by a unique arched back with cut-out detailing to create a focal point from every angle.