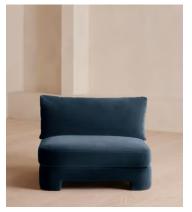

# Odell Deeper Sit Modular Sofa, Armless Module, Velvet Royal Blue

£1,695 Regular price £1,441 Member price

Designed to be configured to your living space with individual modules, now built with a deeper sit than the original.

A new introduction to our original Odell sofa range, this modular design has a deeper sit for enhanced lounging. Fully upholstered in velvet and finished with feather-wrapped cushions, its low profile is characterised by a unique arched back with cut-out detailing to create a focal point from every angle.

### **Dimensions**

Dimensions: H82.6 x W236.2 x D105.4cm / H32.5 x W93 x D41.5"

Weight: 52.3kg / 115.3lbs