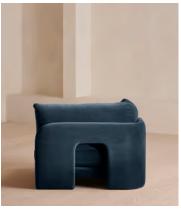

# Odell Deeper Sit Modular Sofa, Corner Module, Velvet Royal Blue

£1,895 Regular price £1,611 Member price

Designed to be configured to your living space with individual modules, now built with a deeper sit than the original.

A new introduction to our original Odell sofa range, this modular design has a deeper sit for enhanced lounging. Fully upholstered in velvet and finished with feather-wrapped cushions, its low profile is characterised by a unique arched back with cut-out detailing to create a focal point from every angle.

### **Dimensions**

**Dimensions:** H82.55 x W118.11 x D105.41cm / H32.5 x W46.5 x D41.5"

Weight: 52.3kg / 115.3lbs