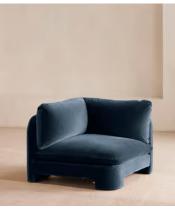

# Odell Deeper Sit Modular Sofa, Corner Module, Velvet Royal Blue

£1,895 Regular price £1,611 Member price

Designed to be configured to your living space with individual modules, now built with a deeper sit than the original.

A new introduction to our original Odell sofa range, this modular design has a deeper sit for enhanced lounging. Fully upholstered in velvet and finished with feather-wrapped cushions, its low profile is characterised by a unique arched back with cut-out detailing to create a focal point from every angle.

### **Dimensions**

**Dimensions:** H82.55 x W118.11 x D105.41cm / H32.5 x W46.5 x D41.5"

Weight: 52.3kg / 115.3lbs