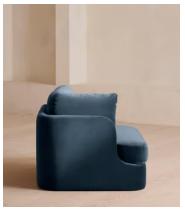

# Odell Deeper Sit Modular Sofa, Right Arm Module, Velvet Royal Blue

£1,895 Regular price £1,611 Member price

Designed to be configured to your living space with individual modules, now built with a deeper sit than the original.

A new introduction to our original Odell sofa range, this modular design has a deeper sit for enhanced lounging. Fully upholstered in velvet and finished with feather-wrapped cushions, its low profile is characterised by a unique arched back with cut-out detailing to create a focal point from every angle.

### **Dimensions**

Dimensions: H82.55 x W95.25 x D105.41cm / H32.5 x W37.5 x D41.5"

Weight: 41.7kg / 91.9lbs