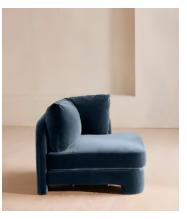

# Odell Deeper Sit Modular Sofa, Left Arm Module, Velvet Royal Blue

£1,895 Regular price £1,611 Member price

Designed to be configured to your living space with individual modules, now built with a deeper sit than the original.

A new introduction to our original Odell sofa range, this modular design has a deeper sit for enhanced lounging. Fully upholstered in velvet and finished with feather-wrapped cushions, its low profile is characterised by a unique arched back with cut-out detailing to create a focal point from every angle.