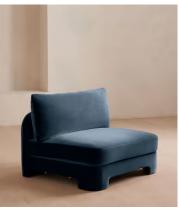

# Odell Deeper Sit Modular Sofa, Corner Module, Velvet Royal Blue

£1,895 Regular price £1,611 Member price

Designed to be configured to your living space with individual modules, now built with a deeper sit than the original.

A new introduction to our original Odell sofa range, this modular design has a deeper sit for enhanced lounging. Fully upholstered in velvet and finished with feather-wrapped cushions, its low profile is characterised by a unique arched back with cut-out detailing to create a focal point from every angle.

### **Dimensions**

**Dimensions:** H82.55 x W118.11 x D105.41cm / H32.5 x W46.5 x D41.5"

Weight: 52.3kg / 115.3lbs