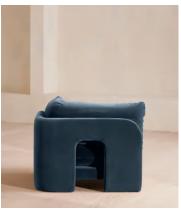

# Odell Deeper Sit Modular Sofa, Left Arm Module, Velvet Royal Blue

£1,895 Regular price £1,611 Member price

Designed to be configured to your living space with individual modules, now built with a deeper sit than the original.

A new introduction to our original Odell sofa range, this modular design has a deeper sit for enhanced lounging. Fully upholstered in velvet and finished with feather-wrapped cushions, its low profile is characterised by a unique arched back with cut-out detailing to create a focal point from every angle.

### **Dimensions**

**Dimensions:** H82.55 x W118.11 x D105.41cm / H32.5 x W46.5 x D41.5"

Weight: 52.3kg / 115.3lbs