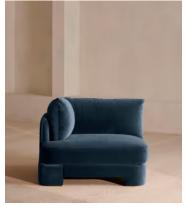

# Odell Deeper Sit Modular Sofa, Armless Module, Velvet Royal Blue

£1,695 Regular price £1,441 Member price

Designed to be configured to your living space with individual modules, now built with a deeper sit than the original.

A new introduction to our original Odell sofa range, this modular design has a deeper sit for enhanced lounging. Fully upholstered in velvet and finished with feather-wrapped cushions, its low profile is characterised by a unique arched back with cut-out detailing to create a focal point from every angle.

### **Dimensions**

Dimensions: H82.6 x W236.2 x D105.4cm / H32.5 x W93 x D41.5"

Weight: 52.3kg / 115.3lbs