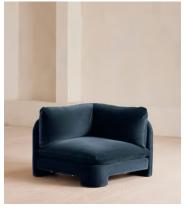

# Odell Deeper Sit Modular Sofa, Armless Module, Velvet Royal Blue

£1,695 Regular price £1,441 Member price

Designed to be configured to your living space with individual modules, now built with a deeper sit than the original.

A new introduction to our original Odell sofa range, this modular design has a deeper sit for enhanced lounging. Fully upholstered in velvet and finished with feather-wrapped cushions, its low profile is characterised by a unique arched back with cut-out detailing to create a focal point from every angle.

### **Dimensions**

Dimensions: H82.6 x W236.2 x D105.4cm / H32.5 x W93 x D41.5"

Weight: 52.3kg / 115.3lbs