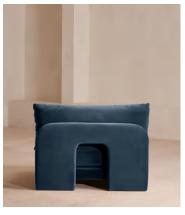

# Odell Deeper Sit Modular Sofa, Right Arm Module, Velvet Royal Blue

£1,895 Regular price £1,611 Member price

Designed to be configured to your living space with individual modules, now built with a deeper sit than the original.

A new introduction to our original Odell sofa range, this modular design has a deeper sit for enhanced lounging. Fully upholstered in velvet and finished with feather-wrapped cushions, its low profile is characterised by a unique arched back with cut-out detailing to create a focal point from every angle.

### **Dimensions**

Dimensions: H82.55 x W95.25 x D105.41cm / H32.5 x W37.5 x D41.5"

Weight: 41.7kg / 91.9lbs