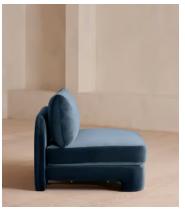

# Odell Deeper Sit Modular Sofa, Left Arm Module, Velvet Royal Blue

£1,895 Regular price £1,611 Member price

Designed to be configured to your living space with individual modules, now built with a deeper sit than the original.

A new introduction to our original Odell sofa range, this modular design has a deeper sit for enhanced lounging. Fully upholstered in velvet and finished with feather-wrapped cushions, its low profile is characterised by a unique arched back with cut-out detailing to create a focal point from every angle.

### **Dimensions**

**Dimensions:** H82.55 x W118.11 x D105.41cm / H32.5 x W46.5 x D41.5"

Weight: 52.3kg / 115.3lbs