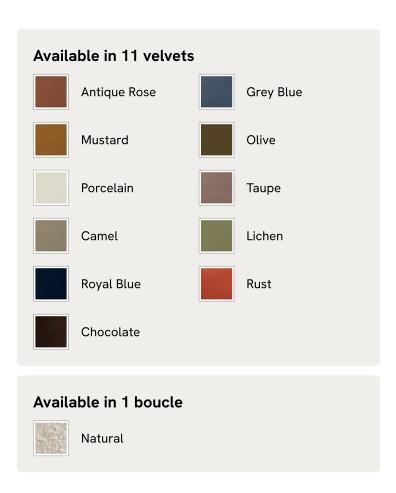

# Available in 10 linens Antique Rose Bisque Indigo Mushroom Ochre Olive Prussian Blue Sage Wheat

# Available in 10 linens Antique Rose Indigo Mushroom Ochre Olive Prussian Blue Sage Wheat