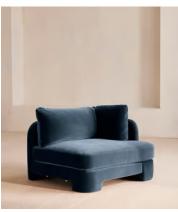

# Odell Deeper Sit Modular Sofa, Corner Module, Velvet Royal Blue

£1,895 Regular price £1,611 Member price

Designed to be configured to your living space with individual modules, now built with a deeper sit than the original.

A new introduction to our original Odell sofa range, this modular design has a deeper sit for enhanced lounging. Fully upholstered in velvet and finished with feather-wrapped cushions, its low profile is characterised by a unique arched back with cut-out detailing to create a focal point from every angle.