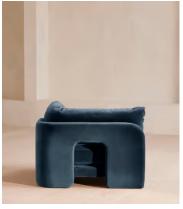

# Odell Deeper Sit Modular Sofa, Armless Module, Velvet Royal Blue

£1,695 Regular price £1,441 Member price

Designed to be configured to your living space with individual modules, now built with a deeper sit than the original.

A new introduction to our original Odell sofa range, this modular design has a deeper sit for enhanced lounging. Fully upholstered in velvet and finished with feather-wrapped cushions, its low profile is characterised by a unique arched back with cut-out detailing to create a focal point from every angle.