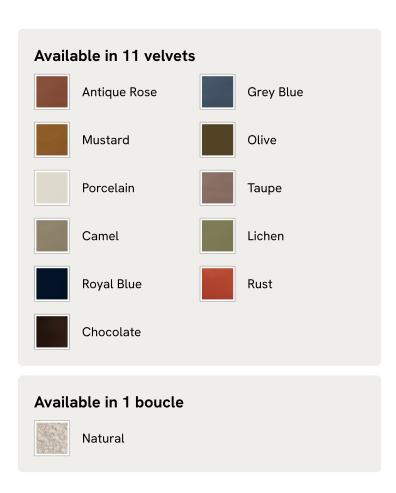

# Available in 10 linens Antique Rose Bisque Indigo Mushroom Ochre Olive Prussian Blue Sage Wheat

# Available in 10 linens Antique Rose Indigo Mushroom Ochre Olive Prussian Blue Sage Wheat