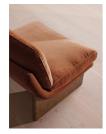

#### Product details

An oak burl base holds comfortable, oversized foam and feather-filled cushions wrapped in velvet upholstery for a relaxed silhouette.
Inspired by the social spaces of Soho House Portland, the Tellis armchair has a relaxed silhouette thanks to its oversized foam and feather-filled cushions. Fully upholstered in velvet that comes in our range of bespoke colorways, it can be styled as a standalone armchair, or pieced together with the corner module to create a larger seating area.