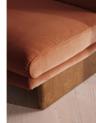

#### Product details

An oak burl base holds comfortable, oversized foam and feather-filled cushions wrapped in velvet upholstery for a relaxed silhouette.
Inspired by the social spaces of Soho House Portland, the Tellis armchair has a relaxed silhouette thanks to its oversized foam and feather-filled cushions. Fully upholstered in velvet that comes in our range of bespoke colorways, it can be styled as a standalone armchair, or pieced together with the corner module to create a larger seating area.