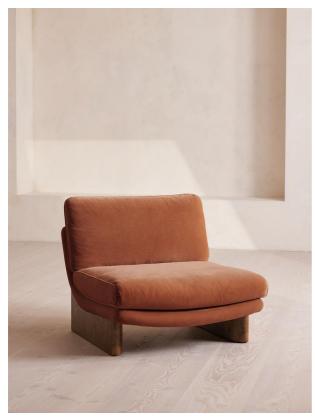

# Tellis Chair, Velvet, Antique Rose

Regular

£1,695

£1,441 Membership

#### Product details

An oak burl base holds comfortable, oversized foam and feather-filled cushions wrapped in velvet upholstery for a relaxed silhouette.
Inspired by the social spaces of Soho House Portland, the Tellis armchair has a relaxed silhouette thanks to its oversized foam and feather-filled cushions. Fully upholstered in velvet that comes in our range of bespoke colorways, it can be styled as a standalone armchair, or pieced together with the corner module to create a larger seating area.

### **Dimensions**

Product dimensions: H79 x W92 x D97cm / H31 x W36 x D38"