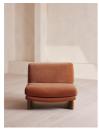

# Tellis Chair, Velvet, Antique Rose

Regular

£1,695

£1,441 Membership

#### Product details

An oak burl base holds comfortable, oversized foam and feather-filled cushions wrapped in velvet upholstery for a relaxed silhouette.
Inspired by the social spaces of Soho House Portland, the Tellis armchair has a relaxed silhouette thanks to its oversized foam and feather-filled cushions. Fully upholstered in velvet that comes in our range of bespoke colorways, it can be styled as a standalone armchair, or pieced together with the corner module to create a larger seating area.

### **Dimensions**

Product dimensions: H79 x W92 x D97cm / H31 x W36 x D38"