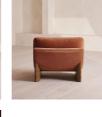

# Tellis Chair, Velvet, Antique Rose

Regular

£1,695

£1,441 Membership

#### Product details

An oak burl base holds comfortable, oversized foam and feather-filled cushions wrapped in velvet upholstery for a relaxed silhouette.
Inspired by the social spaces of Soho House Portland, the Tellis armchair has a relaxed silhouette thanks to its oversized foam and feather-filled cushions. Fully upholstered in velvet that comes in our range of bespoke colorways, it can be styled as a standalone armchair, or pieced together with the corner module to create a larger seating area.

### **Dimensions**

Product dimensions: H79 x W92 x D97cm / H31 x W36 x D38"