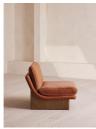

# Tellis Chair, Velvet, Antique Rose

Regular

£1,695

£1,441 Membership

#### Product details

An oak burl base holds comfortable, oversized foam and feather-filled cushions wrapped in velvet upholstery for a relaxed silhouette.
Inspired by the social spaces of Soho House Portland, the Tellis armchair has a relaxed silhouette thanks to its oversized foam and feather-filled cushions. Fully upholstered in velvet that comes in our range of bespoke colorways, it can be styled as a standalone armchair, or pieced together with the corner module to create a larger seating area.

### **Dimensions**

Product dimensions: H79 x W92 x D97cm / H31 x W36 x D38"