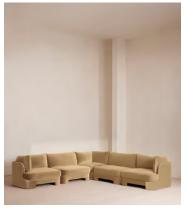

# Odell Deeper Sit Modular Sofa, Corner Sofa, Velvet Camel UK

£4,585 Regular price £3,897 Member price

Designed to be configured to your living space with individual modules, now built with a deeper sit than the original.

A new introduction to our original Odell sofa range, this modular design has a deeper sit for enhanced lounging. Fully upholstered in velvet and finished with feather-wrapped cushions, its low profile is characterised by a unique arched back with cut-out detailing to create a focal point from every angle.