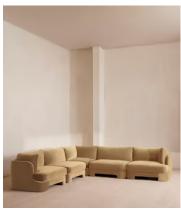

# Odell Deeper Sit Modular Sofa, Corner Sofa, Velvet Camel UK

£4,585 Regular price £3,897 Member price

Designed to be configured to your living space with individual modules, now built with a deeper sit than the original.

A new introduction to our original Odell sofa range, this modular design has a deeper sit for enhanced lounging. Fully upholstered in velvet and finished with feather-wrapped cushions, its low profile is characterised by a unique arched back with cut-out detailing to create a focal point from every angle.