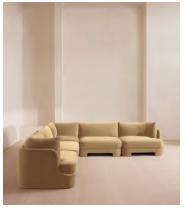

# Odell Deeper Sit Modular Sofa, Corner Sofa, Velvet Camel UK

£4,585 Regular price £3,897 Member price

Designed to be configured to your living space with individual modules, now built with a deeper sit than the original.

A new introduction to our original Odell sofa range, this modular design has a deeper sit for enhanced lounging. Fully upholstered in velvet and finished with feather-wrapped cushions, its low profile is characterised by a unique arched back with cut-out detailing to create a focal point from every angle.