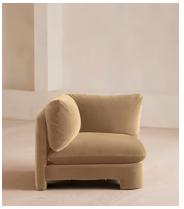

# Odell Deeper Sit Modular Sofa, Left Arm Module, Velvet Camel

£1,595 Regular price £1,356 Member price

Designed to be configured to your living space with individual modules, now built with a deeper sit than the original.

A new introduction to our original Odell sofa range, this modular design has a deeper sit for enhanced lounging. Fully upholstered in velvet and finished with feather-wrapped cushions, its low profile is characterised by a unique arched back with cut-out detailing to create a focal point from every angle.

### **Dimensions**

**Dimensions:** H82.55 x W105.41 x D105.41cm / H32.5 x W41.5 x D41.5"

**Weight:** 52kg / 114.6lbs