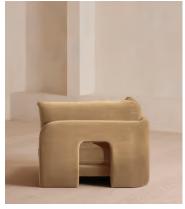

# Odell Deeper Sit Modular Sofa, Corner Module, Velvet Camel

£7,575 Regular price £6,439 Member price

Designed to be configured to your living space with individual modules, now built with a deeper sit than the original.

A new introduction to our original Odell sofa range, this modular design has a deeper sit for enhanced lounging. Fully upholstered in velvet and finished with feather-wrapped cushions, its low profile is characterised by a unique arched back with cut-out detailing to create a focal point from every angle.

### **Dimensions**

Dimensions: H82.55 x W319 x D105.41cm / H32.5 x W126 x D41.5"

Weight: 52.3kg / 115.3lbs