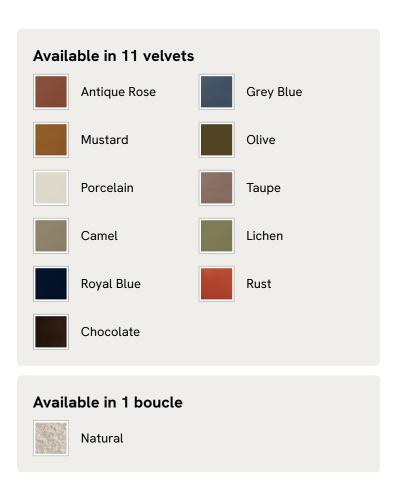

# Available in 10 linens Antique Rose Bisque Indigo Mushroom Ochre Olive Prussian Blue Sage Wheat

# Available in 10 linens Antique Rose Indigo Mushroom Ochre Olive Prussian Blue Sage Wheat