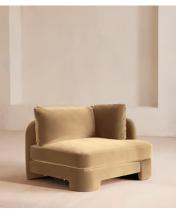

# Odell Deeper Sit Modular Sofa, Corner Module, Velvet Camel

£7,575 Regular price £6,439 Member price

Designed to be configured to your living space with individual modules, now built with a deeper sit than the original.

A new introduction to our original Odell sofa range, this modular design has a deeper sit for enhanced lounging. Fully upholstered in velvet and finished with feather-wrapped cushions, its low profile is characterised by a unique arched back with cut-out detailing to create a focal point from every angle.