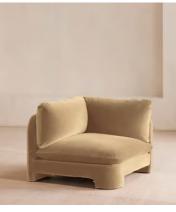

# Odell Deeper Sit Modular Sofa, Corner Module, Velvet Camel

£7,575 Regular price £6,439 Member price

Designed to be configured to your living space with individual modules, now built with a deeper sit than the original.

A new introduction to our original Odell sofa range, this modular design has a deeper sit for enhanced lounging. Fully upholstered in velvet and finished with feather-wrapped cushions, its low profile is characterised by a unique arched back with cut-out detailing to create a focal point from every angle.

### **Dimensions**

Dimensions: H82.55 x W319 x D105.41cm / H32.5 x W126 x D41.5"

Weight: 52.3kg / 115.3lbs