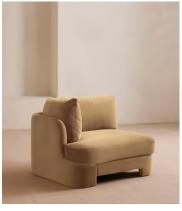

# Odell Deeper Sit Modular Sofa, Left Arm Module, Velvet Camel

£1,595 Regular price £1,356 Member price

Designed to be configured to your living space with individual modules, now built with a deeper sit than the original.

A new introduction to our original Odell sofa range, this modular design has a deeper sit for enhanced lounging. Fully upholstered in velvet and finished with feather-wrapped cushions, its low profile is characterised by a unique arched back with cut-out detailing to create a focal point from every angle.

### **Dimensions**

**Dimensions:** H82.55 x W105.41 x D105.41cm / H32.5 x W41.5 x D41.5"

**Weight:** 52kg / 114.6lbs