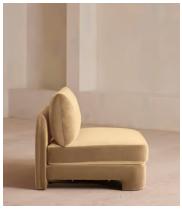

# Odell Deeper Sit Modular Sofa, Right Arm Module, Velvet Camel

£995 Regular price £846 Member price

Designed to be configured to your living space with individual modules, now built with a deeper sit than the original.

A new introduction to our original Odell sofa range, this modular design has a deeper sit for enhanced lounging. Fully upholstered in velvet and finished with feather-wrapped cushions, its low profile is characterised by a unique arched back with cut-out detailing to create a focal point from every angle.

### **Dimensions**

Dimensions: H49.53 x W97.79 x D90.17cm / H19.5 x W38.5 x D35.5"

Weight: 30.6kg / 67.5lbs