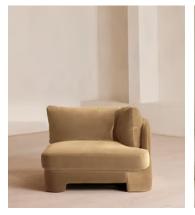

# Odell Deeper Sit Modular Sofa, Armless Module, Velvet Camel

£1,595 Regular price £1,356 Member price

Designed to be configured to your living space with individual modules, now built with a deeper sit than the original.

A new introduction to our original Odell sofa range, this modular design has a deeper sit for enhanced lounging. Fully upholstered in velvet and finished with feather-wrapped cushions, its low profile is characterised by a unique arched back with cut-out detailing to create a focal point from every angle.