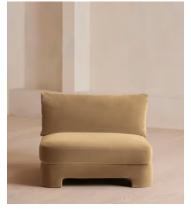

# Odell Deeper Sit Modular Sofa, Armless Module, Velvet Camel

£1,595 Regular price £1,356 Member price

Designed to be configured to your living space with individual modules, now built with a deeper sit than the original.

A new introduction to our original Odell sofa range, this modular design has a deeper sit for enhanced lounging. Fully upholstered in velvet and finished with feather-wrapped cushions, its low profile is characterised by a unique arched back with cut-out detailing to create a focal point from every angle.

### **Dimensions**

**Dimensions:** H82.55 x W118.11 x D105.41cm / H32.5 x W46.5 x D41.5"

Weight: 52.3kg / 115.3lbs