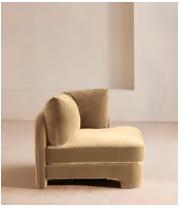

# Odell Deeper Sit Modular Sofa, Left Arm Module, Velvet Camel

£1,595 Regular price £1,356 Member price

Designed to be configured to your living space with individual modules, now built with a deeper sit than the original.

A new introduction to our original Odell sofa range, this modular design has a deeper sit for enhanced lounging. Fully upholstered in velvet and finished with feather-wrapped cushions, its low profile is characterised by a unique arched back with cut-out detailing to create a focal point from every angle.