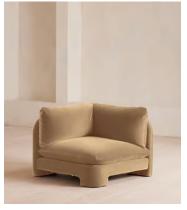

# Odell Deeper Sit Modular Sofa, Armless Module, Velvet Camel

£1,595 Regular price £1,356 Member price

Designed to be configured to your living space with individual modules, now built with a deeper sit than the original.

A new introduction to our original Odell sofa range, this modular design has a deeper sit for enhanced lounging. Fully upholstered in velvet and finished with feather-wrapped cushions, its low profile is characterised by a unique arched back with cut-out detailing to create a focal point from every angle.

### **Dimensions**

**Dimensions:** H82.55 x W118.11 x D105.41cm / H32.5 x W46.5 x D41.5"

Weight: 52.3kg / 115.3lbs