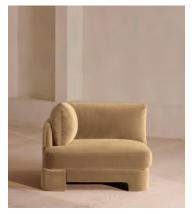

# Odell Deeper Sit Modular Sofa, Armless Module, Velvet Camel

£1,595 Regular price £1,356 Member price

Designed to be configured to your living space with individual modules, now built with a deeper sit than the original.

A new introduction to our original Odell sofa range, this modular design has a deeper sit for enhanced lounging. Fully upholstered in velvet and finished with feather-wrapped cushions, its low profile is characterised by a unique arched back with cut-out detailing to create a focal point from every angle.

### **Dimensions**

**Dimensions:** H82.55 x W118.11 x D105.41cm / H32.5 x W46.5 x D41.5"

Weight: 52.3kg / 115.3lbs