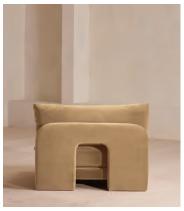

# Odell Deeper Sit Modular Sofa, Corner Module, Velvet Camel

£7,575 Regular price £6,439 Member price

Designed to be configured to your living space with individual modules, now built with a deeper sit than the original.

A new introduction to our original Odell sofa range, this modular design has a deeper sit for enhanced lounging. Fully upholstered in velvet and finished with feather-wrapped cushions, its low profile is characterised by a unique arched back with cut-out detailing to create a focal point from every angle.

### **Dimensions**

Dimensions: H82.55 x W319 x D105.41cm / H32.5 x W126 x D41.5"

Weight: 52.3kg / 115.3lbs