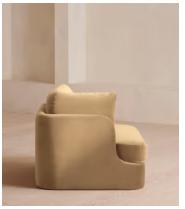

# Odell Deeper Sit Modular Sofa, Right Arm Module, Velvet Camel

£995 Regular price £846 Member price

Designed to be configured to your living space with individual modules, now built with a deeper sit than the original.

A new introduction to our original Odell sofa range, this modular design has a deeper sit for enhanced lounging. Fully upholstered in velvet and finished with feather-wrapped cushions, its low profile is characterised by a unique arched back with cut-out detailing to create a focal point from every angle.

### **Dimensions**

Dimensions: H49.53 x W97.79 x D90.17cm / H19.5 x W38.5 x D35.5"

Weight: 30.6kg / 67.5lbs