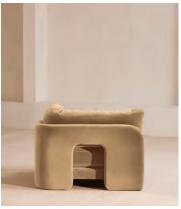

# Odell Deeper Sit Modular Sofa, Armless Module, Velvet Camel

£1,595 Regular price £1,356 Member price

Designed to be configured to your living space with individual modules, now built with a deeper sit than the original.

A new introduction to our original Odell sofa range, this modular design has a deeper sit for enhanced lounging. Fully upholstered in velvet and finished with feather-wrapped cushions, its low profile is characterised by a unique arched back with cut-out detailing to create a focal point from every angle.

### **Dimensions**

**Dimensions:** H82.55 x W118.11 x D105.41cm / H32.5 x W46.5 x D41.5"

Weight: 52.3kg / 115.3lbs