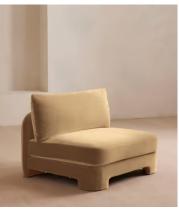

# Odell Deeper Sit Modular Sofa, Left Arm Module, Velvet Camel

£1,595 Regular price £1,356 Member price

Designed to be configured to your living space with individual modules, now built with a deeper sit than the original.

A new introduction to our original Odell sofa range, this modular design has a deeper sit for enhanced lounging. Fully upholstered in velvet and finished with feather-wrapped cushions, its low profile is characterised by a unique arched back with cut-out detailing to create a focal point from every angle.

### **Dimensions**

**Dimensions:** H82.55 x W105.41 x D105.41cm / H32.5 x W41.5 x D41.5"

**Weight:** 52kg / 114.6lbs