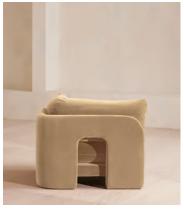

# Odell Deeper Sit Modular Sofa, Right Arm Module, Velvet Camel

£995 Regular price £846 Member price

Designed to be configured to your living space with individual modules, now built with a deeper sit than the original.

A new introduction to our original Odell sofa range, this modular design has a deeper sit for enhanced lounging. Fully upholstered in velvet and finished with feather-wrapped cushions, its low profile is characterised by a unique arched back with cut-out detailing to create a focal point from every angle.

### **Dimensions**

Dimensions: H49.53 x W97.79 x D90.17cm / H19.5 x W38.5 x D35.5"

Weight: 30.6kg / 67.5lbs