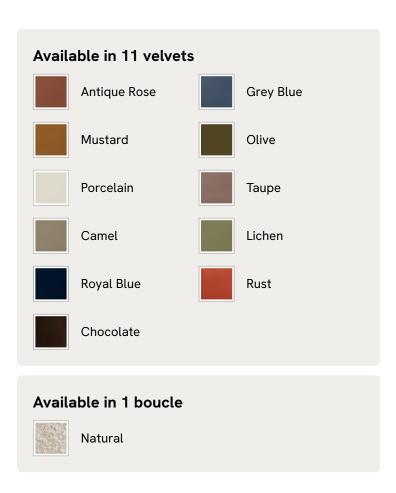

# Available in 10 linens Antique Rose Bisque Indigo Mushroom Ochre Olive Prussian Blue Sage Wheat

# Available in 10 linens Antique Rose Indigo Mushroom Ochre Olive Prussian Blue Sage Wheat