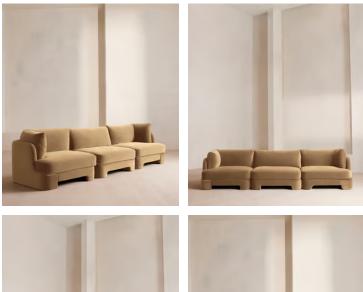

# Odell Deeper Sit Modular Sofa, Four Seater, Velvet Camel UK

£1,595 Regular price £1,356 Member price

Designed to be configured to your living space with individual modules, now built with a deeper sit than the original.

A new introduction to our original Odell sofa range, this modular design has a deeper sit for enhanced lounging. Fully upholstered in velvet and finished with feather-wrapped cushions, its low profile is characterised by a unique arched back with cut-out detailing to create a focal point from every angle.

### Dimensions

Dimensions: H83 x W316 x D105cm / H33 x W124 x D42" Weight: 148kg / 326.3lbs Number of boxes: 3