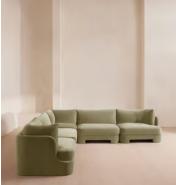

# Odell Deeper Sit Modular Sofa, Corner Sofa, Velvet Lichen UK

£1,595 Regular price £1,356 Member price

Designed to be configured to your living space with individual modules, now built with a deeper sit than the original.

A new introduction to our original Odell sofa range, this modular design has a deeper sit for enhanced lounging. Fully upholstered in velvet and finished with feather-wrapped cushions, its low profile is characterised by a unique arched back with cut-out detailing to create a focal point from every angle.