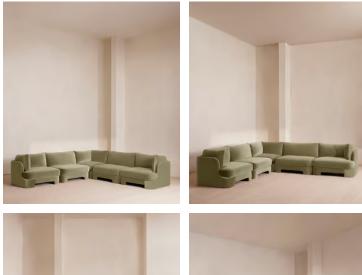

# Odell Deeper Sit Modular Sofa, Corner Sofa, Velvet Lichen UK

£1,595 Regular price £1,356 Member price

Designed to be configured to your living space with individual modules, now built with a deeper sit than the original.

A new introduction to our original Odell sofa range, this modular design has a deeper sit for enhanced lounging. Fully upholstered in velvet and finished with feather-wrapped cushions, its low profile is characterised by a unique arched back with cut-out detailing to create a focal point from every angle.

### Dimensions

Dimensions: H83 x W316 x D105cm / H33 x W124 x D42" Weight: 235kg / 518.1lbs Number of boxes: 5