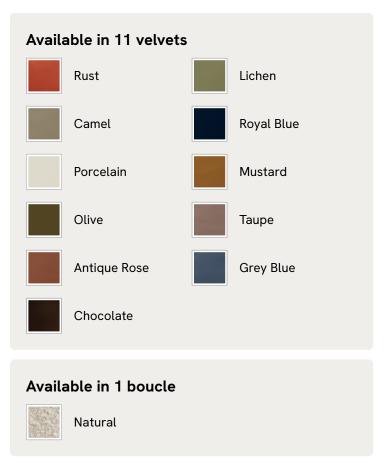

### SOHO HOME



# Odell Deeper Sit Modular Sofa, Corner Sofa, Velvet Lichen UK

£1,595 Regular price £1,356 Member price

Designed to be configured to your living space with individual modules, now built with a deeper sit than the original.

A new introduction to our original Odell sofa range, this modular design has a deeper sit for enhanced lounging. Fully upholstered in velvet and finished with feather-wrapped cushions, its low profile is characterised by a unique arched back with cut-out detailing to create a focal point from every angle.

### Dimensions

Dimensions: H83 x W316 x D105cm / H33 x W124 x D42" Weight: 235kg / 518.1lbs Number of boxes: 5



# ELE E

#### Available in 10 linens



## SOHO HOME