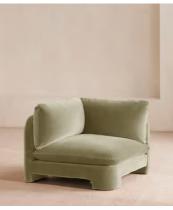

# Odell Deeper Sit Modular Sofa, Left Arm Module, Velvet Lichen

£995 Regular price £846 Member price

Designed to be configured to your living space with individual modules, now built with a deeper sit than the original.

A new introduction to our original Odell sofa range, this modular design has a deeper sit for enhanced lounging. Fully upholstered in velvet and finished with feather-wrapped cushions, its low profile is characterised by a unique arched back with cut-out detailing to create a focal point from every angle.

### **Dimensions**

Dimensions: H49.53 x W97.79 x D90.17cm / H19.5 x W38.5 x D35.5"

**Weight:** 30.6kg / 67.5lbs