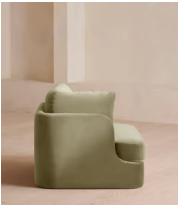

# Odell Deeper Sit Modular Sofa, Armless Module, Velvet Lichen

£1,595 Regular price £1,356 Member price

Designed to be configured to your living space with individual modules, now built with a deeper sit than the original.

A new introduction to our original Odell sofa range, this modular design has a deeper sit for enhanced lounging. Fully upholstered in velvet and finished with feather-wrapped cushions, its low profile is characterised by a unique arched back with cut-out detailing to create a focal point from every angle.

### **Dimensions**

**Dimensions:** H82.55 x W118.11 x D105.41cm / H32.5 x W46.5 x D41.5"

Weight: 52.3kg / 115.3lbs