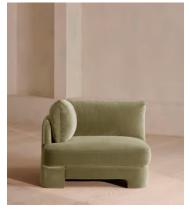

# Odell Deeper Sit Modular Sofa, Corner Module, Velvet Lichen

£1,595 Regular price £1,356 Member price

Designed to be configured to your living space with individual modules, now built with a deeper sit than the original.

A new introduction to our original Odell sofa range, this modular design has a deeper sit for enhanced lounging. Fully upholstered in velvet and finished with feather-wrapped cushions, its low profile is characterised by a unique arched back with cut-out detailing to create a focal point from every angle.

### **Dimensions**

**Dimensions:** H82.55 x W118.11 x D105.41cm / H32.5 x W46.5 x D41.5"

Weight: 52.3kg / 115.3lbs