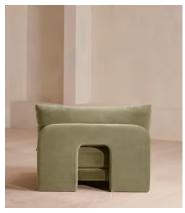

# Odell Deeper Sit Modular Sofa, Right Arm Module, Velvet Lichen

£3,190 Regular price £2,712 Member price

Designed to be configured to your living space with individual modules, now built with a deeper sit than the original.

A new introduction to our original Odell sofa range, this modular design has a deeper sit for enhanced lounging. Fully upholstered in velvet and finished with feather-wrapped cushions, its low profile is characterised by a unique arched back with cut-out detailing to create a focal point from every angle.

### **Dimensions**

Dimensions: H82.6 x W236.2 x D105.4cm / H32.5 x W93 x D41.5"

Weight: 52.3kg / 115.3lbs