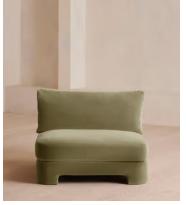

# Odell Deeper Sit Modular Sofa, Armless Module, Velvet Lichen

£1,595 Regular price £1,356 Member price

Designed to be configured to your living space with individual modules, now built with a deeper sit than the original.

A new introduction to our original Odell sofa range, this modular design has a deeper sit for enhanced lounging. Fully upholstered in velvet and finished with feather-wrapped cushions, its low profile is characterised by a unique arched back with cut-out detailing to create a focal point from every angle.

### **Dimensions**

**Dimensions:** H82.55 x W118.11 x D105.41cm / H32.5 x W46.5 x D41.5"

Weight: 52.3kg / 115.3lbs