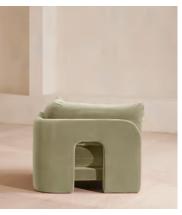

# Odell Deeper Sit Modular Sofa, Armless Module, Velvet Lichen

£1,595 Regular price £1,356 Member price

Designed to be configured to your living space with individual modules, now built with a deeper sit than the original.

A new introduction to our original Odell sofa range, this modular design has a deeper sit for enhanced lounging. Fully upholstered in velvet and finished with feather-wrapped cushions, its low profile is characterised by a unique arched back with cut-out detailing to create a focal point from every angle.

### **Dimensions**

**Dimensions:** H82.55 x W118.11 x D105.41cm / H32.5 x W46.5 x D41.5"

Weight: 52.3kg / 115.3lbs