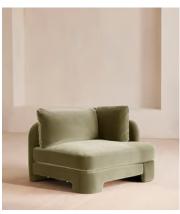

# Odell Deeper Sit Modular Sofa, Right Arm Module, Velvet Lichen

£3,190 Regular price £2,712 Member price

Designed to be configured to your living space with individual modules, now built with a deeper sit than the original.

A new introduction to our original Odell sofa range, this modular design has a deeper sit for enhanced lounging. Fully upholstered in velvet and finished with feather-wrapped cushions, its low profile is characterised by a unique arched back with cut-out detailing to create a focal point from every angle.

### **Dimensions**

Dimensions: H82.6 x W236.2 x D105.4cm / H32.5 x W93 x D41.5"

Weight: 52.3kg / 115.3lbs