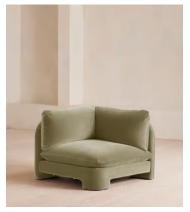

# Odell Deeper Sit Modular Sofa, Corner Module, Velvet Lichen

£1,595 Regular price £1,356 Member price

Designed to be configured to your living space with individual modules, now built with a deeper sit than the original.

A new introduction to our original Odell sofa range, this modular design has a deeper sit for enhanced lounging. Fully upholstered in velvet and finished with feather-wrapped cushions, its low profile is characterised by a unique arched back with cut-out detailing to create a focal point from every angle.

### **Dimensions**

**Dimensions:** H82.55 x W118.11 x D105.41cm / H32.5 x W46.5 x D41.5"

Weight: 52.3kg / 115.3lbs