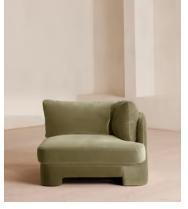

# Odell Deeper Sit Modular Sofa, Left Arm Module, Velvet Lichen

£995 Regular price £846 Member price

Designed to be configured to your living space with individual modules, now built with a deeper sit than the original.

A new introduction to our original Odell sofa range, this modular design has a deeper sit for enhanced lounging. Fully upholstered in velvet and finished with feather-wrapped cushions, its low profile is characterised by a unique arched back with cut-out detailing to create a focal point from every angle.

### **Dimensions**

Dimensions: H49.53 x W97.79 x D90.17cm / H19.5 x W38.5 x D35.5"

**Weight:** 30.6kg / 67.5lbs