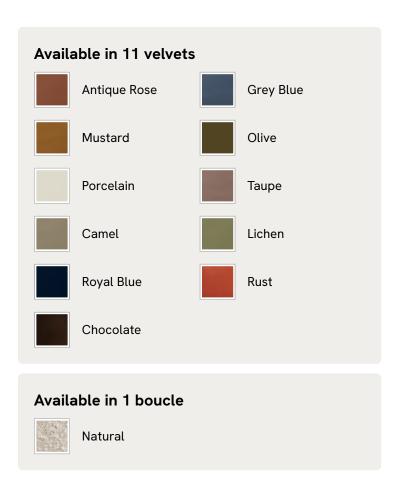

# Available in 10 linens Antique Rose Bisque Indigo Mushroom Ochre Olive Prussian Blue Sage Wheat

# Available in 10 linens Antique Rose Indigo Mushroom Ochre Olive Prussian Blue Sage Wheat