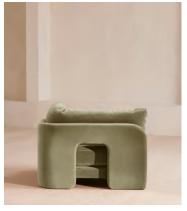

# Odell Deeper Sit Modular Sofa, Corner Module, Velvet Lichen

£1,595 Regular price £1,356 Member price

Designed to be configured to your living space with individual modules, now built with a deeper sit than the original.

A new introduction to our original Odell sofa range, this modular design has a deeper sit for enhanced lounging. Fully upholstered in velvet and finished with feather-wrapped cushions, its low profile is characterised by a unique arched back with cut-out detailing to create a focal point from every angle.

### **Dimensions**

**Dimensions:** H82.55 x W118.11 x D105.41cm / H32.5 x W46.5 x D41.5"

Weight: 52.3kg / 115.3lbs