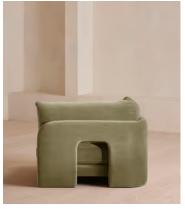

# Odell Deeper Sit Modular Sofa, Corner Module, Velvet Lichen

£1,595 Regular price £1,356 Member price

Designed to be configured to your living space with individual modules, now built with a deeper sit than the original.

A new introduction to our original Odell sofa range, this modular design has a deeper sit for enhanced lounging. Fully upholstered in velvet and finished with feather-wrapped cushions, its low profile is characterised by a unique arched back with cut-out detailing to create a focal point from every angle.

### **Dimensions**

**Dimensions:** H82.55 x W118.11 x D105.41cm / H32.5 x W46.5 x D41.5"

Weight: 52.3kg / 115.3lbs