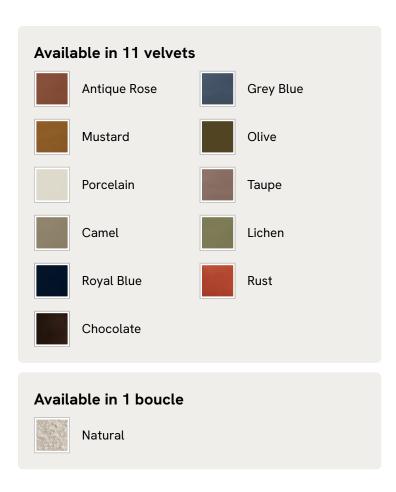

# Odell Deeper Sit Modular Sofa, Armless Module, Velvet Lichen

£1,595 Regular price £1,356 Member price

Designed to be configured to your living space with individual modules, now built with a deeper sit than the original.

A new introduction to our original Odell sofa range, this modular design has a deeper sit for enhanced lounging. Fully upholstered in velvet and finished with feather-wrapped cushions, its low profile is characterised by a unique arched back with cut-out detailing to create a focal point from every angle.

### **Dimensions**

**Dimensions:** H82.55 x W118.11 x D105.41cm / H32.5 x W46.5 x D41.5"

Weight: 52.3kg / 115.3lbs