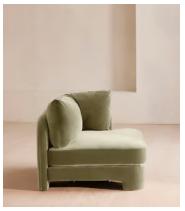

# Odell Deeper Sit Modular Sofa, Armless Module, Velvet Lichen

£1,595 Regular price £1,356 Member price

Designed to be configured to your living space with individual modules, now built with a deeper sit than the original.

A new introduction to our original Odell sofa range, this modular design has a deeper sit for enhanced lounging. Fully upholstered in velvet and finished with feather-wrapped cushions, its low profile is characterised by a unique arched back with cut-out detailing to create a focal point from every angle.

### **Dimensions**

**Dimensions:** H82.55 x W118.11 x D105.41cm / H32.5 x W46.5 x D41.5"

Weight: 52.3kg / 115.3lbs