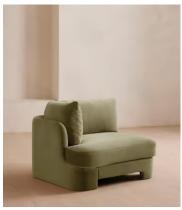

# Odell Deeper Sit Modular Sofa, Left Arm Module, Velvet Lichen

£995 Regular price £846 Member price

Designed to be configured to your living space with individual modules, now built with a deeper sit than the original.

A new introduction to our original Odell sofa range, this modular design has a deeper sit for enhanced lounging. Fully upholstered in velvet and finished with feather-wrapped cushions, its low profile is characterised by a unique arched back with cut-out detailing to create a focal point from every angle.

### **Dimensions**

Dimensions: H49.53 x W97.79 x D90.17cm / H19.5 x W38.5 x D35.5"

**Weight:** 30.6kg / 67.5lbs