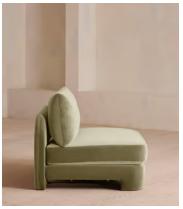

# Odell Deeper Sit Modular Sofa, Left Arm Module, Velvet Lichen

£995 Regular price £846 Member price

Designed to be configured to your living space with individual modules, now built with a deeper sit than the original.

A new introduction to our original Odell sofa range, this modular design has a deeper sit for enhanced lounging. Fully upholstered in velvet and finished with feather-wrapped cushions, its low profile is characterised by a unique arched back with cut-out detailing to create a focal point from every angle.

### **Dimensions**

Dimensions: H49.53 x W97.79 x D90.17cm / H19.5 x W38.5 x D35.5"

**Weight:** 30.6kg / 67.5lbs