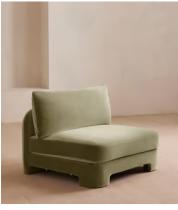

# Odell Deeper Sit Modular Sofa, Corner Module, Velvet Lichen

£1,595 Regular price £1,356 Member price

Designed to be configured to your living space with individual modules, now built with a deeper sit than the original.

A new introduction to our original Odell sofa range, this modular design has a deeper sit for enhanced lounging. Fully upholstered in velvet and finished with feather-wrapped cushions, its low profile is characterised by a unique arched back with cut-out detailing to create a focal point from every angle.

### **Dimensions**

**Dimensions:** H82.55 x W118.11 x D105.41cm / H32.5 x W46.5 x D41.5"

Weight: 52.3kg / 115.3lbs