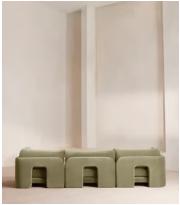

A new introduction to our original Odell sofa range, this modular design has a deeper sit for enhanced lounging. Fully upholstered in velvet and finished with feather-wrapped cushions, its low profile is characterised by a unique arched back with cut-out detailing to create a focal point from every angle.

### **Dimensions**

Dimensions: H83 x W316 x D105cm / H33 x W124 x D42"

Weight: 148kg / 326.3lbs

Number of boxes: 3