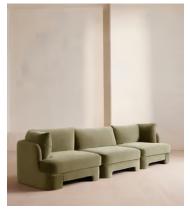

# Odell Deeper Sit Modular Sofa, Four Seater, Velvet Lichen UK

£1,595 Regular price £1,356 Member price

Designed to be configured to your living space with individual modules, now built with a deeper sit than the original.

A new introduction to our original Odell sofa range, this modular design has a deeper sit for enhanced lounging. Fully upholstered in velvet and finished with feather-wrapped cushions, its low profile is characterised by a unique arched back with cut-out detailing to create a focal point from every angle.