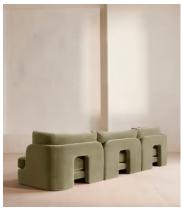

A new introduction to our original Odell sofa range, this modular design has a deeper sit for enhanced lounging. Fully upholstered in velvet and finished with feather-wrapped cushions, its low profile is characterised by a unique arched back with cut-out detailing to create a focal point from every angle.

### **Dimensions**

Dimensions: H83 x W316 x D105cm / H33 x W124 x D42"

Weight: 148kg / 326.3lbs

Number of boxes: 3