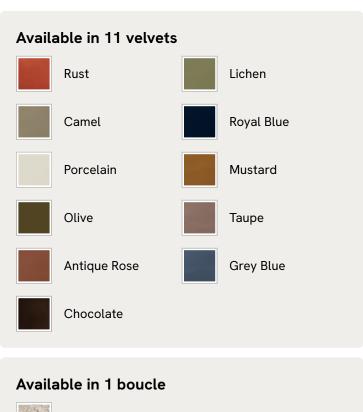

# Odell Deeper Sit Modular Sofa, Four Seater, Velvet Lichen UK

£1,595 Regular price £1,356 Member price

Designed to be configured to your living space with individual modules, now built with a deeper sit than the original.

A new introduction to our original Odell sofa range, this modular design has a deeper sit for enhanced lounging. Fully upholstered in velvet and finished with feather-wrapped cushions, its low profile is characterised by a unique arched back with cut-out detailing to create a focal point from every angle.