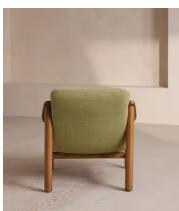

## Karine Armchair, Textured Weave, Seafoam

£1,995 Regular price £1,696 Member price

Soft cushions upholstered in a textured, woven fabric complement an aged, stained oak frame for a lived-in look.

Accentuated by sloped arms, the laid-back design of our Karine armchair is inspired by White City House. Upholstered in our textured weave fabric, its soft seat and back cushions are complemented by aged oak.