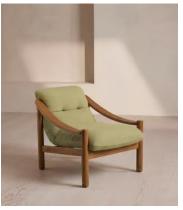

## Karine Armchair, Textured Weave, Seafoam

£1,995 Regular price £1,696 Member price

Soft cushions upholstered in a textured, woven fabric complement an aged, stained oak frame for a lived-in look.

Accentuated by sloped arms, the laid-back design of our Karine armchair is inspired by White City House. Upholstered in our textured weave fabric, its soft seat and back cushions are complemented by aged oak.