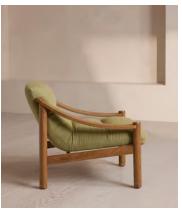

## Karine Armchair, Textured Weave, Seafoam

£1,995 Regular price £1,696 Member price

Soft cushions upholstered in a textured, woven fabric complement an aged, stained oak frame for a lived-in look.

Accentuated by sloped arms, the laid-back design of our Karine armchair is inspired by White City House. Upholstered in our textured weave fabric, its soft seat and back cushions are complemented by aged oak.