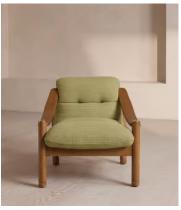

## Karine Armchair, Textured Weave, Seafoam

£1,995 Regular price £1,696 Member price

Soft cushions upholstered in a textured, woven fabric complement an aged, stained oak frame for a lived-in look.

Accentuated by sloped arms, the laid-back design of our Karine armchair is inspired by White City House. Upholstered in our textured weave fabric, its soft seat and back cushions are complemented by aged oak.