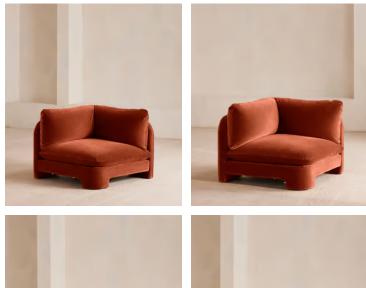

# Odell Deeper Sit Modular Sofa, Corner Module, Velvet Rust

| £1,895 | Regular price |  |
|--------|---------------|--|
| £1,611 | Member price  |  |

Designed to be configured to your living space with individual modules, now built with a deeper sit than the original.

A new introduction to our original Odell sofa range, this modular design has a deeper sit for enhanced lounging. Fully upholstered in velvet and finished with feather-wrapped cushions, its low profile is characterised by a unique arched back with cut-out detailing to create a focal point from every angle.

### Dimensions

Dimensions: H82.55 x W105.41 x D105.41cm / H32.5 x W41.5 x D41.5" Weight: 52kg / 114.6lbs