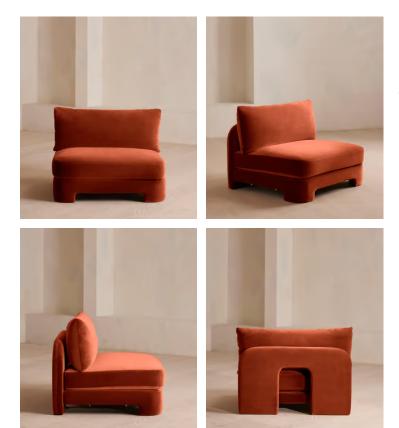

# Odell Deeper Sit Modular Sofa, Armless Module, Velvet Rust

| £1,695 | Regular price |  |  |
|--------|---------------|--|--|
| £1,441 | Member price  |  |  |

Designed to be configured to your living space with individual modules, now built with a deeper sit than the original.

A new introduction to our original Odell sofa range, this modular design has a deeper sit for enhanced lounging. Fully upholstered in velvet and finished with feather-wrapped cushions, its low profile is characterised by a unique arched back with cut-out detailing to create a focal point from every angle.

#### Dimensions

Dimensions: H82.55 x W95.25 x D105.41cm / H32.5 x W37.5 x D41.5" Weight: 41.7kg / 91.9lbs

| Available in 11 velvets |                  |  |           |
|-------------------------|------------------|--|-----------|
|                         | Antique Rose     |  | Grey Blue |
|                         | Mustard          |  | Olive     |
|                         | Porcelain        |  | Taupe     |
|                         | Camel            |  | Lichen    |
|                         | Royal Blue       |  | Rust      |
|                         | Chocolate        |  |           |
| Available in 1 boucle   |                  |  |           |
| Availa                  | adie in T doucle |  |           |
|                         | Natural          |  |           |