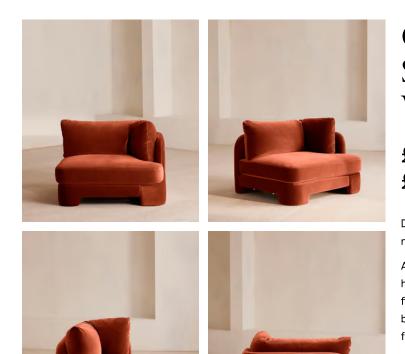

# Odell Deeper Sit Modular Sofa, Corner Module, Velvet Rust

| £1,895 | Regular price |  |
|--------|---------------|--|
| £1,611 | Member price  |  |

Designed to be configured to your living space with individual modules, now built with a deeper sit than the original.

A new introduction to our original Odell sofa range, this modular design has a deeper sit for enhanced lounging. Fully upholstered in velvet and finished with feather-wrapped cushions, its low profile is characterised by a unique arched back with cut-out detailing to create a focal point from every angle.