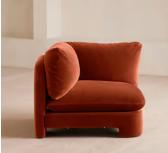

# Odell Deeper Sit Modular Sofa, Left Arm Module, Velvet Rust

| £1,895 | Regular price |  |
|--------|---------------|--|
| £1,611 | Member price  |  |

Designed to be configured to your living space with individual modules, now built with a deeper sit than the original.

A new introduction to our original Odell sofa range, this modular design has a deeper sit for enhanced lounging. Fully upholstered in velvet and finished with feather-wrapped cushions, its low profile is characterised by a unique arched back with cut-out detailing to create a focal point from every angle.

#### Dimensions

Dimensions: H82.6 x W236.2 x D105.4cm / H32.5 x W93 x D41.5" Weight: 52.3kg / 115.3lbs