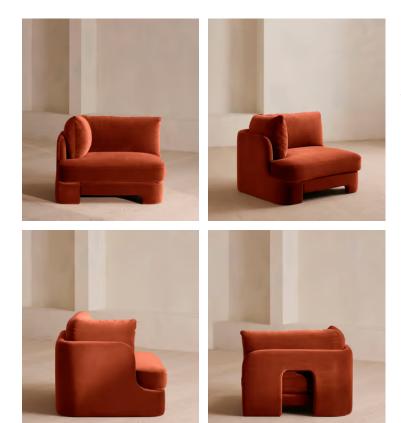

# Odell Deeper Sit Modular Sofa, Armless Module, Velvet Rust

| £1,695 | Regular price |  |  |
|--------|---------------|--|--|
| £1,441 | Member price  |  |  |

Designed to be configured to your living space with individual modules, now built with a deeper sit than the original.

A new introduction to our original Odell sofa range, this modular design has a deeper sit for enhanced lounging. Fully upholstered in velvet and finished with feather-wrapped cushions, its low profile is characterised by a unique arched back with cut-out detailing to create a focal point from every angle.