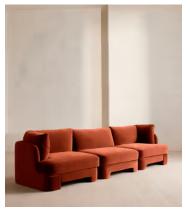

# Odell Deeper Sit Modular Sofa, Four Seater, Velvet Rust UK

£4,585 Regular price £3,897 Member price

Designed to be configured to your living space with individual modules, now built with a deeper sit than the original.

A new introduction to our original Odell sofa range, this modular design has a deeper sit for enhanced lounging. Fully upholstered in velvet and finished with feather-wrapped cushions, its low profile is characterised by a unique arched back with cut-out detailing to create a focal point from every angle.