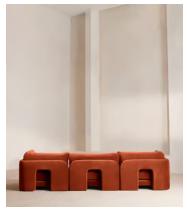

A new introduction to our original Odell sofa range, this modular design has a deeper sit for enhanced lounging. Fully upholstered in velvet and finished with feather-wrapped cushions, its low profile is characterised by a unique arched back with cut-out detailing to create a focal point from every angle.