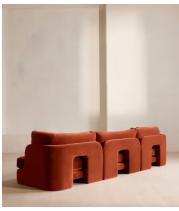

A new introduction to our original Odell sofa range, this modular design has a deeper sit for enhanced lounging. Fully upholstered in velvet and finished with feather-wrapped cushions, its low profile is characterised by a unique arched back with cut-out detailing to create a focal point from every angle.