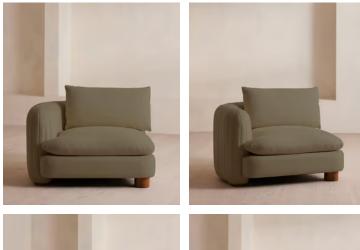

# Vivienne Deeper Sit Modular Sofa, Left Arm Module, Linen, Sage

£1,695 Regular price £1,441 Member price

A House favourite, now with a deeper sit, this linen-wrapped sofa module is designed to adapt to your space.

A member favourite, the Vivienne sofa is heavily inspired by London's White City House. Characterised by a low, wraparound silhouette built for comfort and a new deeper sit, this modular design is made to work with your room, piecing together with other sections to create the sofa of your choice.