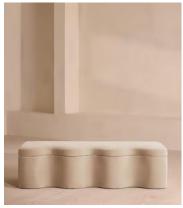

# Eli Storage Bench, Porcelain Velvet

£995 Regular price £846 Member price

A hardwood frame creates a waved silhouette fitted with a hinged lid that doubles up as seating, thanks to the soft top.

Designed to be placed at the foot of your bed, our Eli ottoman has a unique, wave-shaped silhouette crafted from wood and fully upholstered in velvet. Its hinged lid reveals internal storage space for blankets, shoes or clothing, while its bespoke palette is designed to match across our bedroom collection.