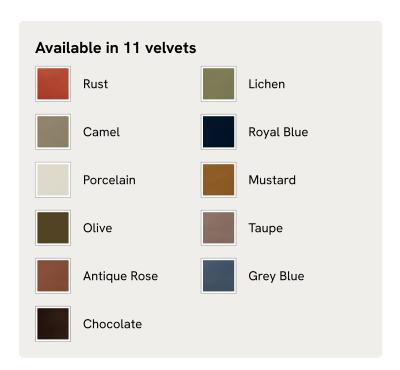

# Eli Storage Bench, Porcelain Velvet

£995 Regular price £846 Member price

A hardwood frame creates a waved silhouette fitted with a hinged lid that doubles up as seating, thanks to the soft top.

Designed to be placed at the foot of your bed, our Eli ottoman has a unique, wave-shaped silhouette crafted from wood and fully upholstered in velvet. Its hinged lid reveals internal storage space for blankets, shoes or clothing, while its bespoke palette is designed to match across our bedroom collection.