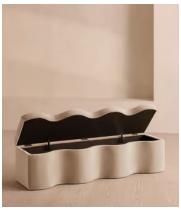

# Eli Storage Bench, Porcelain Velvet

£995 Regular price £846 Member price

A hardwood frame creates a waved silhouette fitted with a hinged lid that doubles up as seating, thanks to the soft top.

Designed to be placed at the foot of your bed, our Eli ottoman has a unique, wave-shaped silhouette crafted from wood and fully upholstered in velvet. Its hinged lid reveals internal storage space for blankets, shoes or clothing, while its bespoke palette is designed to match across our bedroom collection.