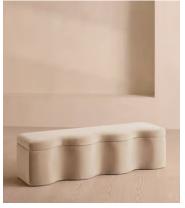

# Eli Storage Bench, Porcelain Velvet

£995 Regular price £846 Member price

A hardwood frame creates a waved silhouette fitted with a hinged lid that doubles up as seating, thanks to the soft top.

Designed to be placed at the foot of your bed, our Eli ottoman has a unique, wave-shaped silhouette crafted from wood and fully upholstered in velvet. Its hinged lid reveals internal storage space for blankets, shoes or clothing, while its bespoke palette is designed to match across our bedroom collection.